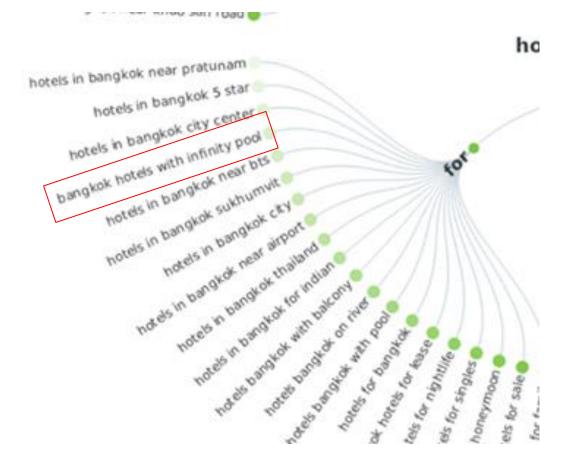

### Reddit

😚 reddit 🛛 🗟 Search Results

Q hotels bangkok

- hotels bangkok five star
- hotels bangkok family
- bangkok hotels for sale
- · bangkok hotels for honeymoon
- bangkok hotels for singles
- bangkok hotels family rooms
- · bangkok hotels for nightlife
- · bangkok hotels for lease
- · bangkok hotels free airport transfer
- hotels for bangkok
- bangkok hotels facility
- · bangkok hotels for conference
- · bangkok hotels for travellers
- · bangkok hotels for wedding
- · backpackers hostels in bangkok
- bangkok hotels for shopping
- bangkok hotels for meetings
- · bangkok hotels for family of 6
- · hotels in bangkok for indian
- · hotels in bangkok for solo traveller