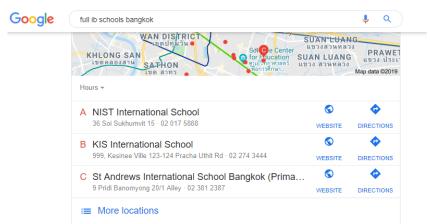

#### The First Full IB School in Bangkok, Thailand - NIST

#### https://www.nist.ac.th > Academics 🔻

Founded in Switzerland in 1968 as a non-profit educational foundation, the International Baccalaureate (IB) does not merely promote a curriculum, but rather a mission to transform the world through education. ... The IB encompasses three programmes-the Primary Years Programme .

#### NIST INTERNATIONAL SCHOOL

https://www.nist.ac.th/ \*

NIST strives to maintain .

wellbeing of those already .

NIST regarding admissions

Employment affect the reputation of NIST or the

Contact Us

School

Bangkok

Affiliated with the United Nations, NIST International School is the first and only full, not-for-profit IB World School in Bangkok, Thailand,