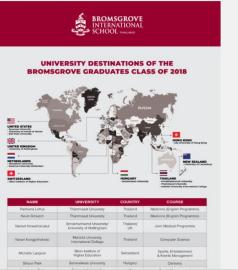

#### University Destinations of the Bromsgrove Graduates Class of 2018

September 5, 2018

🖬 Facebook 🛛 🎔 Twitter 🔛 Email 🛛 < More

We would like to congratulate the Bromsgrove International School Thailand (BIST) Class of 2018 for their university d We wish them all the best in the future.

### https://www.bromsgrove.ac.th/university-placement/