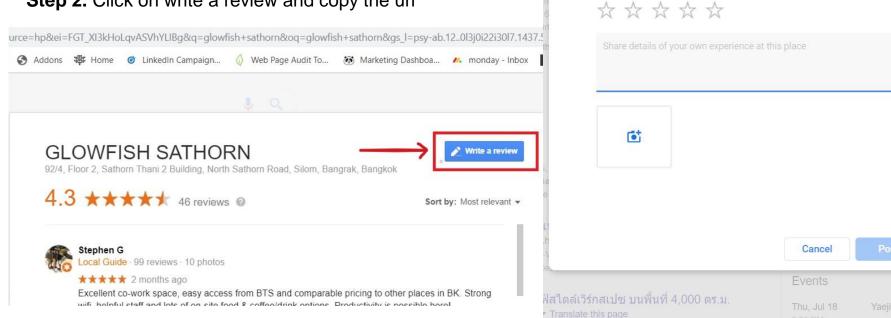

### Step 2. Click on write a review and copy the url

wygSvl7CACw&q=glowfish+sathorn&oq=glowfis&gs\_l=psy-ab.1.0.0j0i67j0l8.705604.706665

🐲 Hom 🖊 LinkedIn Campaign... 💧 Web Page Audit To... 🐼 Marketing Dashboa... 🚜 r