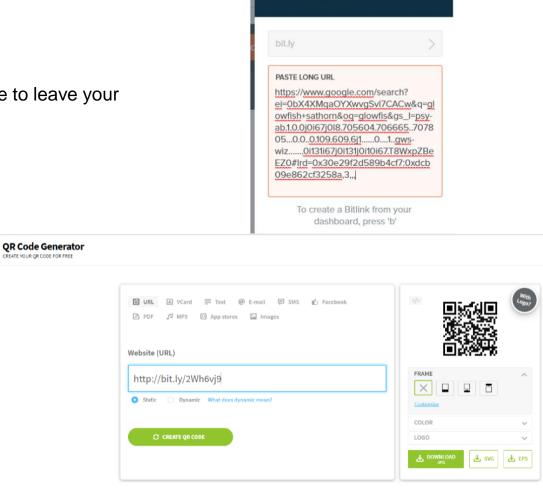

## **#BONUS**

Create a QR that walk-in customers can use to leave your business a positive review on Google

Step 3. Use bit.ly to shorten the url

**Step 4.** Then use **qr-codegenerator.com** to create a QR code with the shortened linkClick on write a review and copy the url

**CREATE BITLINK** 

X