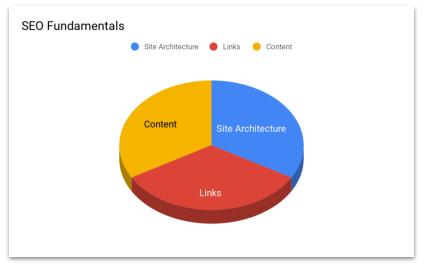

### in a nutshell, These are the 3 Core Parts Of Every SEO Campaign We've Ever Run...

- Onsite SEO Optimizing Your Website For Google and Users
- 2. Creating Content Creating and scheduling content to rank your key pages and keywords
- 3. Link Building Leveraging your content to gain high quality links from websites