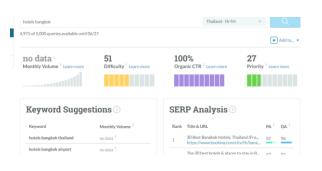

### Keyword Rank Checking Tools

https://www.semrush.com

ahrefs

https://ahrefs.com/rank-tracker/

| hrefs Dashboard Alerts Site explorer Content explorer Keywords explorer Rank tracker Site audit More • |                            |                            |                      |              |                |            |       |       |        |
|--------------------------------------------------------------------------------------------------------|----------------------------|----------------------------|----------------------|--------------|----------------|------------|-------|-------|--------|
| NIST INTERNATIONAL SCHOOLtest -<br>www.nist.ac.th/                                                     |                            |                            |                      |              |                |            |       |       |        |
| OVERVIEW COMPETITORS 1 METRICS GROSSING                                                                |                            |                            |                      |              |                |            |       |       |        |
| 및 🗋 17−17 Jun 2019 🔻                                                                                   | Tag • Location •           | Positions • V              | olume 🔹 Traffic 💌    | KD V SERP    | features 🔻 Q   | Search key | words |       |        |
|                                                                                                        | Visibility, % <sup>i</sup> | Avg. position <sup>i</sup> | Traffic <sup>i</sup> | SERP feature | s Positions    | , i        |       |       |        |
| Sedit competitors                                                                                      | ·                          |                            | ·                    | SERT Teature | Improved       | -          | #1–3  | #4–10 | #11–50 |
| ✓ www.nist.ac.th/ <del>-</del>                                                                         | 38.67                      | 4.00                       | 3.4K                 | 7            | 0              | 0          | 3     | 1     | 1      |
| ✓                                                                                                      | 2.16                       | 5.00                       | 187                  | 2            | 0              | 0          | 1     | 1     | 0      |
| Keywords Tags Pages                                                                                    | Keywords Tags Pages        |                            |                      |              |                |            |       |       |        |
| 5 keywords Positions Traffic 5                                                                         | SERP features              |                            |                      |              |                |            |       |       |        |
| Keyword                                                                                                | nist.ac.th/↓               | kis.ac.th/                 |                      | Volume KD Lo | ocation Update | 9          |       |       |        |
| nist bangkok                                                                                           | 1                          | >100                       | ×▼ SERP▼             | 600 0 💻      | TH 1h          |            |       |       |        |
| nist international school                                                                              | 1                          | >100                       | ×▼ SERP▼             | 3,500 1 💻    | TH 1h          |            |       |       |        |
| nist                                                                                                   | 2                          | >100                       | ×▼ SERP▼             | 3,400 4      | TH 1h          |            |       |       |        |
| international school                                                                                   | 5                          | 2                          | ×▼ SERP▼             | 1,200 55 💻   | TH 1h          |            |       |       |        |
| international school bangkok                                                                           | 11                         | 8                          | ×▼ SERP▼             | 3,000 49     | TH 1h          |            |       |       |        |
|                                                                                                        |                            |                            |                      |              |                |            |       |       |        |