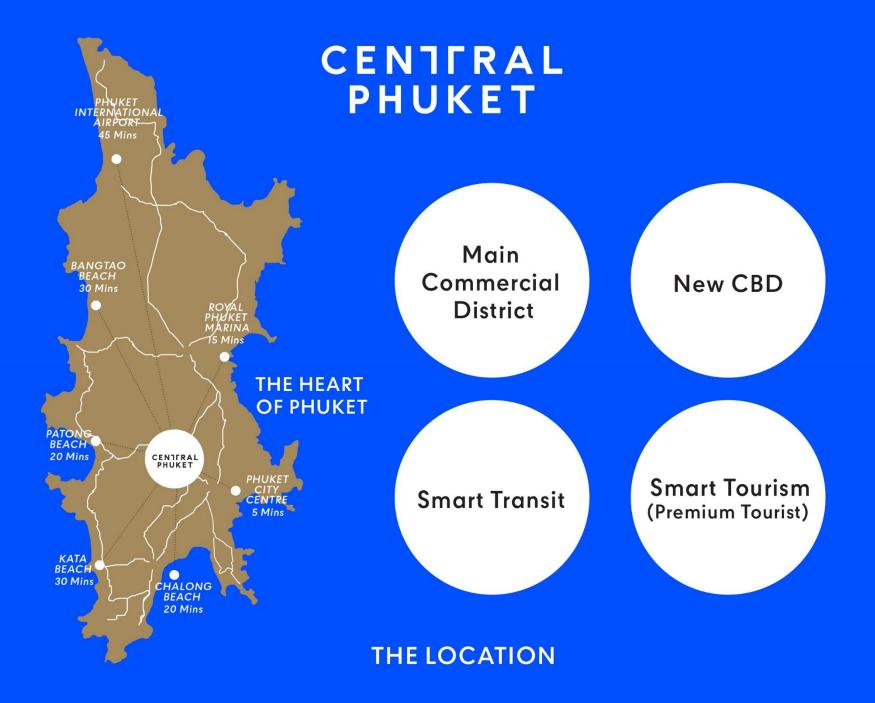

## CENTRAL PHUKET

#### AUSTCHAM THAILAND PHUKET MEMBER BRIEFING

15 August 2018

Total Investment Valued **20,000** Million (BHT)

Land 111 Rais Leasable Area 185,000 Square Meters Gross Floor Area 400,000 Square Meters



#### CENI<mark>FRAL</mark> PHU<mark>KET</mark>



DOMESTIC

## 50%







Thai Travelers



The Expats







Chinese

Russian

Korean

## Approx. 10 Millions

INTERNATIONAL

50%

GROUP Tour & FIT

TARGET <mark>MARKET</mark>

#### THE MAGNITUDE OF 'LUXURY x LEISURE' RESORT SHOPPING DESTINATION

### **FLORES1FA**

#### **FESTFIVAL**



## **FLORES1FA**



#### LUXURY MEETS NATURE

## **TALES OF THAILAND**





#### Where you can experience Thai essence and culture

## TRIBHUM



#### The World First 3D Walkthrough Adventure Theme Park

## AQUARIA



#### The Newest Format of Aquarium in Thailand

## **FESTFIVAL**



#### ANDAMAN TREASURE

## THE WORLD COMES TO PLAY



### **FIRST TIME IN THAILAND**



Innovative Live Performance

with 360 Degree Theatrical Experiences by **CREATIVIVA** fr