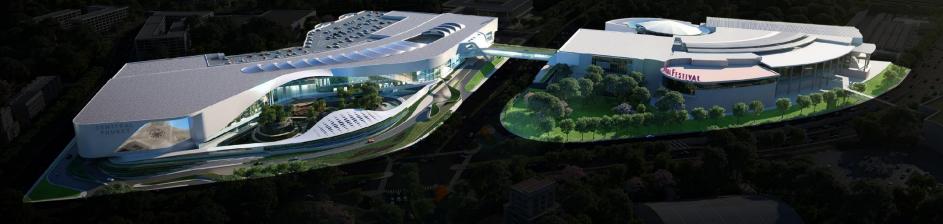

#### AUSTCHAM THAILAND PHUKET MEMBER BRIEFING

15 August 2018

Total Investment Valued **20,000** Million (BHT)

Land 111 Rais Leasable Area 185,000 Square Meters Gross Floor Area 400,000 Square Meters

#### THE MAGNITUDE OF 'LUXURY x LEISURE' RESORT SHOPPING DESTINATION