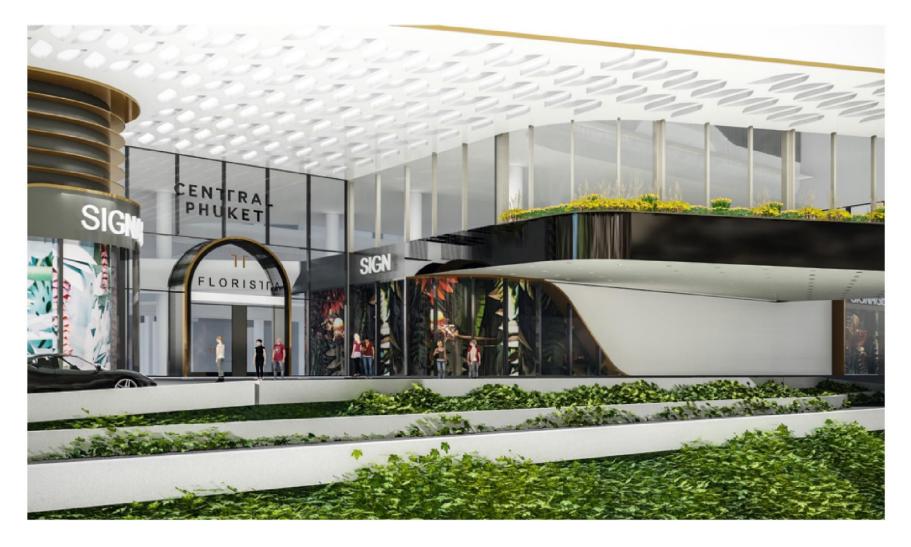

## CENTRAL PHUKET

#### AUSTCHAM THAILAND PHUKET MEMBER BRIEFING

15 August 2018

Total Investment Valued **20,000** Million (BHT)

Land 111 Rais Leasable Area 185,000 Square Meters Gross Floor Area 400,000 Square Meters



#### CENI<mark>FRAL</mark> PHU<mark>KET</mark>



DOMESTIC

## 50%







Thai Travelers



The Expats







Chinese

Russian

Korean

## Approx. 10 Millions

INTERNATIONAL

50%

GROUP Tour & FIT

TARGET <mark>MARKET</mark>

#### THE MAGNITUDE OF 'LUXURY x LEISURE' RESORT SHOPPING DESTINATION

### **FLORES1FA**

#### **FESTFIVAL**



## **FLORES1FA**



#### LUXURY MEETS NATURE

## **TALES OF THAILAND**





#### Where you can experience Thai essence and culture

## TRIBHUM



#### The World First 3D Walkthrough Adventure Theme Park

## AQUARIA



#### The Newest Format of Aquarium in Thailand

## **FESTFIVAL**



#### ANDAMAN TREASURE

## THE WORLD COMES TO PLAY



### **FIRST TIME IN THAILAND**



Innovative Live Performance

with 360 Degree Theatrical Experiences by **CREATIVIVA** from Canada

#### 10-16 SEPTEMBER 2018



#### PHUKET INTERNATIONAL COUNTDOWN 2019

\*Reference Photo / Subject to change

# TIME TO PLAY

#### 10<sup>TH</sup> SEPTEMBER 2018