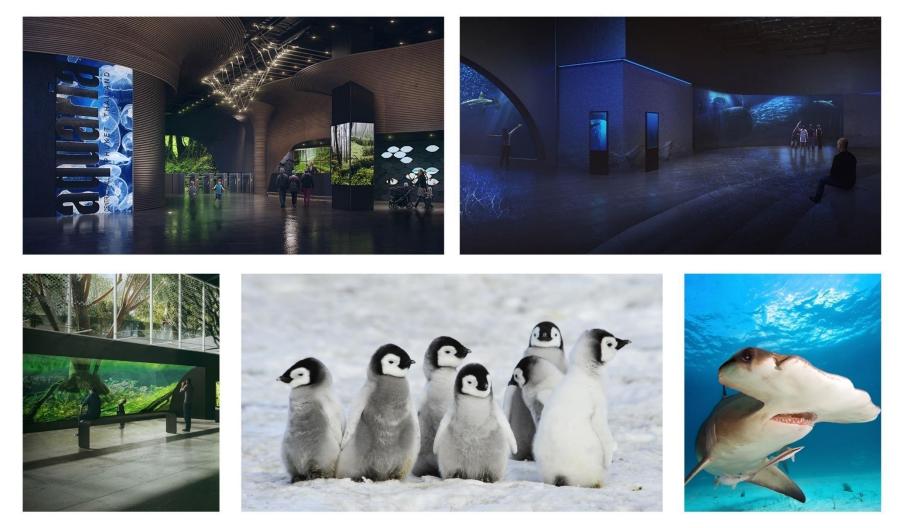

## CENTRAL PHUKET

#### AUSTCHAM THAILAND PHUKET MEMBER BRIEFING

15 August 2018

Total Investment Valued **20,000** Million (BHT)

Land 111 Rais Leasable Area 185,000 Square Meters Gross Floor Area 400,000 Square Meters



#### CENI<mark>FRAL</mark> PHU<mark>KET</mark>



DOMESTIC

## 50%







Thai Travelers



The Expats







Chinese

Russian

Korean

## Approx. 10 Millions

INTERNATIONAL

50%

GROUP Tour & FIT

TARGET <mark>MARKET</mark>

#### THE MAGNITUDE OF 'LUXURY x LEISURE' RESORT SHOPPING DESTINATION

### **FLORES1FA**

#### **FESTFIVAL**



## **FLORES1FA**



#### LUXURY MEETS NATURE

## **TALES OF THAILAND**





#### Where you can experience Thai essence and culture

## TRIBHUM



#### The World First 3D Walkthrough Adventure Theme Park

## AQUARIA



#### The Newest Format of Aquarium in Thailand

## **FESTFIVAL**



#### ANDAMAN TREASURE

## THE WORLD COMES TO PLAY



### **FIRST TIME IN THAILAND**



Innovative Live Performance

with 360 Degree Theatrical Experiences by **CREATIVIVA** from Canada

#### 10-16 SEPTEMBER 2018



#### PHUKET INTERNATIONAL COUNTDOWN 2019

\*Reference Photo / Subject to change

# TIME TO PLAY

#### 10<sup>TH</sup> SEPTEMBER 2018