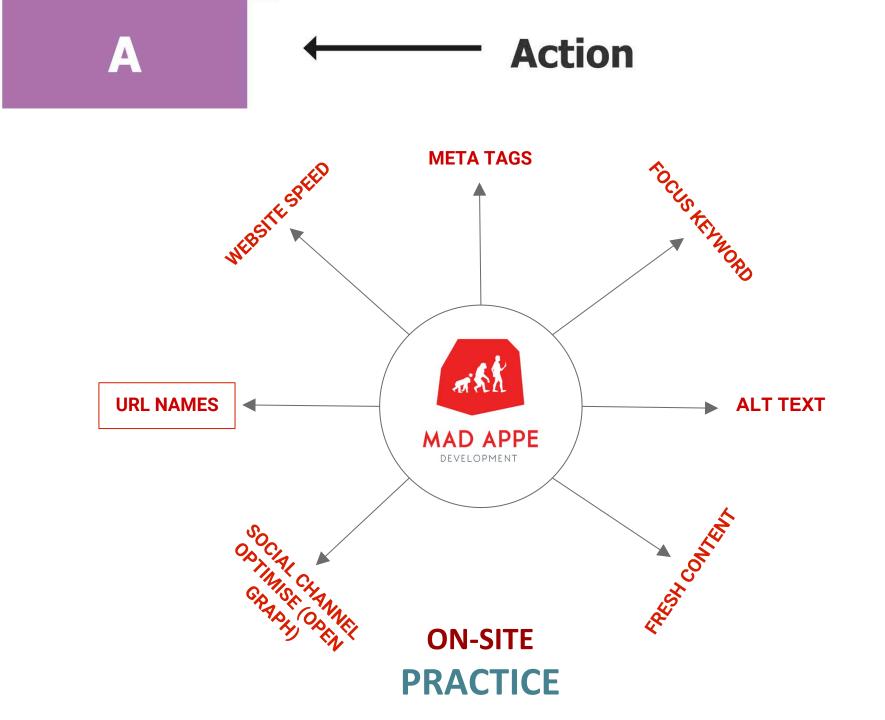

## **META TAGS**

META TITLES = 50-60 Characters META DESCRIPTION = 140-160 Characters

### **AVOID THESE URL!**

- www.madappe.com/40/p=222.html -

- www.madappe.com/on\_site\_optimisation -

- www.madappe.com/blog/this-seminar-is-so-awesome-I-could-cry-my-eyes-out -