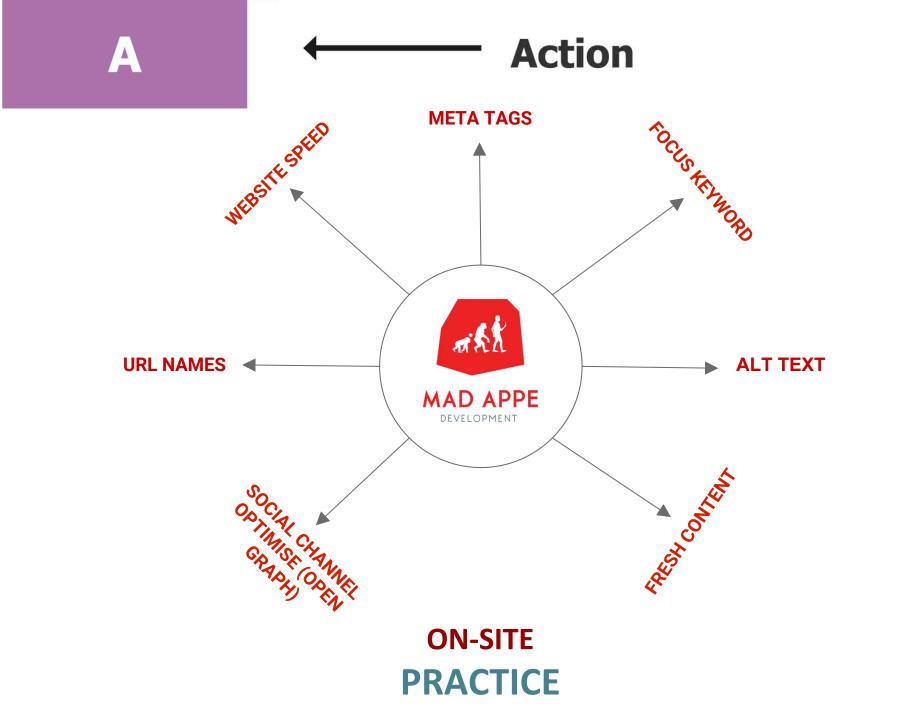

## Action

## **META TAGS**

META TITLES = 50-60 Characters META DESCRIPTION = 140-160 Characters

### **AVOID THESE URL!**

- www.madappe.com/40/p=222.html -

- www.madappe.com/on\_site\_optimisation -

- www.madappe.com/blog/this-seminar-is-so-awesome-I-could-cry-my-eyes-out -

#### **SOCIAL MEDIA OPTIMISATION**

https://www.fitnessfirst.co.th