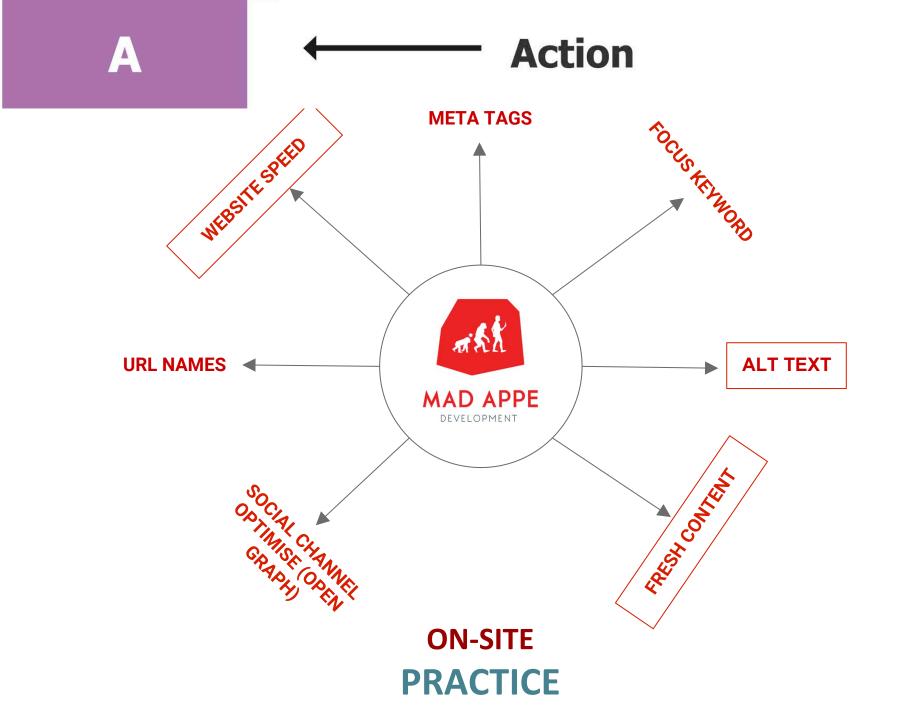

## **META TAGS**

META TITLES = 50-60 Characters META DESCRIPTION = 140-160 Characters

### **AVOID THESE URL!**

- www.madappe.com/40/p=222.html -

- www.madappe.com/on\_site\_optimisation -

- www.madappe.com/blog/this-seminar-is-so-awesome-I-could-cry-my-eyes-out -