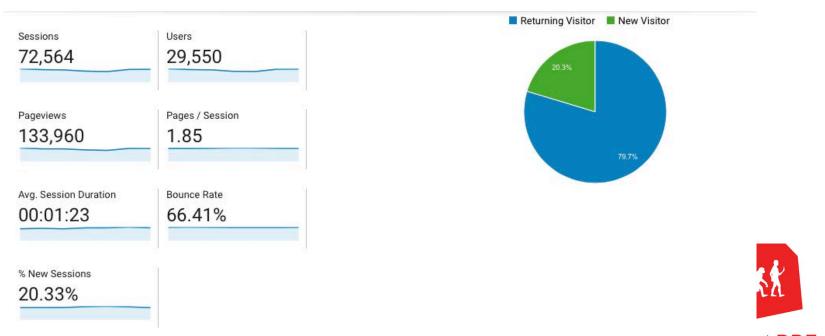

### LANDING PAGE WITH THE AIM TO CREATE RELEVANCY BETWEEN SEARCH CAMPAIGN AND CONTENT

|                    |                                                                     |                                                                                                                  | Increase Club Fitting Trial                                                  |           |
|--------------------|---------------------------------------------------------------------|------------------------------------------------------------------------------------------------------------------|------------------------------------------------------------------------------|-----------|
| INVALUAB           | FITTING - AN<br>LE EXPERIEN<br>onally fitted for PXG clubs their er | ICE                                                                                                              | To get people to visit the centre for club fitting with the brand called PXG | CHALLENGE |
| First Name<br>Name | Dexterity<br>Right Handed                                           | Comment<br>Comment                                                                                               | Video AdMarda Cooreb 8 FD                                                    |           |
| Last Name          | How Did You Hear About PXG ?                                        |                                                                                                                  | Video, AdWords Search & FB                                                   |           |
| Last Name          | \$                                                                  |                                                                                                                  | Video, Search, Landing page,                                                 | SOLUTION  |
| Email              | Handicap                                                            | and the second | Facebook advertising                                                         |           |
| Your Email         | Handicap                                                            |                                                                                                                  |                                                                              |           |
| Nationality        |                                                                     | i i se                                                                                                           |                                                                              |           |
| Thailand 🗘         |                                                                     |                                                                                                                  |                                                                              |           |
| Phone              |                                                                     |                                                                                                                  | 40 Leads per Month                                                           |           |
| +6 Phone           |                                                                     | Submit                                                                                                           | 40 Leads per Month<br>4 Sales/Deposits<br>3 ROI on Ad Expenditure            | RESULTS   |