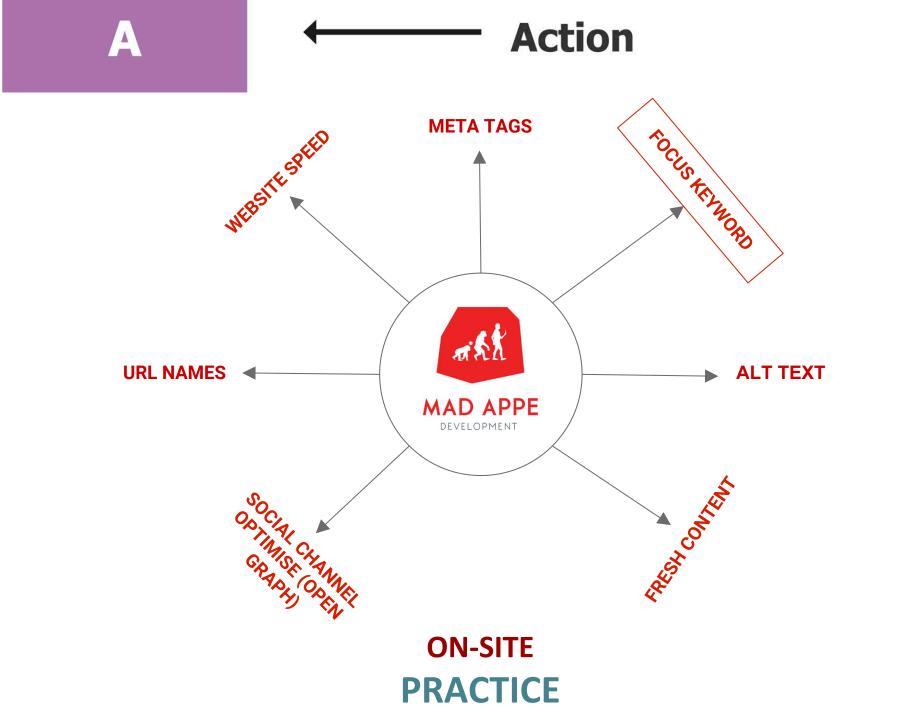

## Action

## **META TAGS**

META TITLES = 50-60 Characters META DESCRIPTION = 140-160 Characters

### **AVOID THESE URL!**

- www.madappe.com/40/p=222.html -

- www.madappe.com/on\_site\_optimisation -

- www.madappe.com/blog/this-seminar-is-so-awesome-I-could-cry-my-eyes-out -

#### **SOCIAL MEDIA OPTIMISATION**

https://www.fitnessfirst.co.th