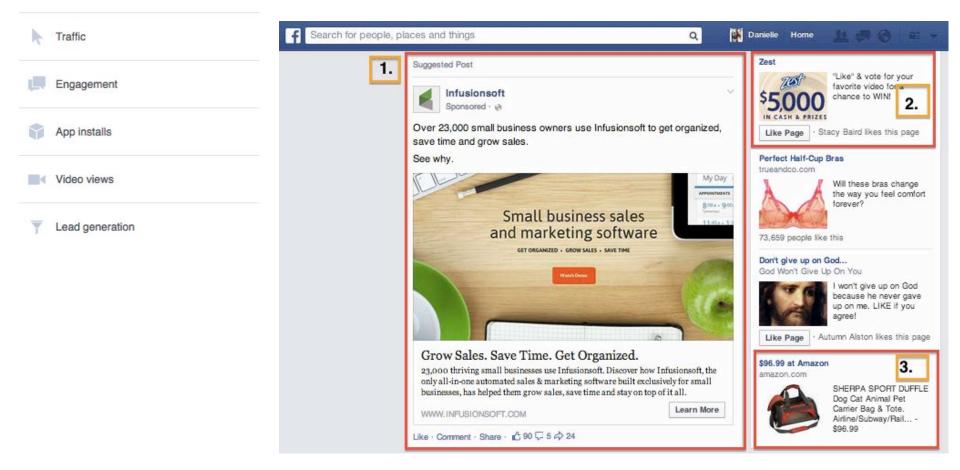

# 

| Facebook/Inst                                                                                                                                                                                                                                        | Awareness                            |         |
|------------------------------------------------------------------------------------------------------------------------------------------------------------------------------------------------------------------------------------------------------|--------------------------------------|---------|
| Targeting:                                                                                                                                                                                                                                           | Brand awareness      Local awareness |         |
| <ul> <li>Demographics</li> <li>Location</li> <li>Languages</li> <li>Interests</li> <li>Education</li> <li>Ethnicity</li> <li>Home Type</li> <li>Parents</li> <li>Behaviour <ul> <li>Travel</li> <li>Expats</li> </ul> </li> <li>Many more</li> </ul> | Facebook Desktop and Mobile          | * Reach |
|                                                                                                                                                                                                                                                      |                                      |         |

# Targeting:

- Demographics
- Location
- Languages 0
- Interests
- Education
- Ethnicity
- Home Type
- Parents
- **Behaviour** 
  - Travel 0
  - Expats 0
- Many more...