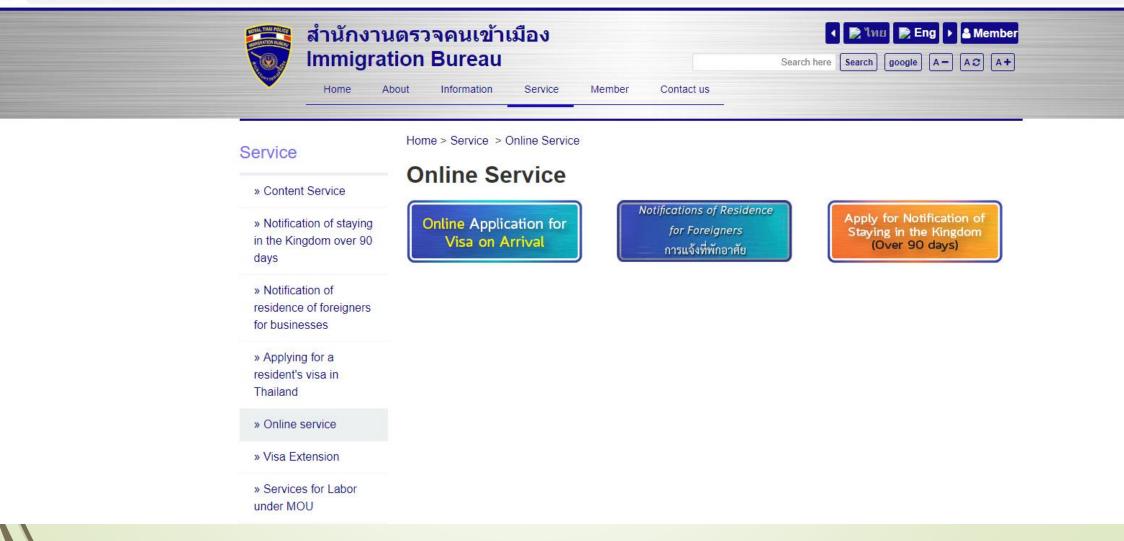

# How to report?

- In person at Immigration Bureau, or through an authorized person at Immigration Bureau, or
- By registered mail, or
- Via internet

### https://www.immigration.go.th/content/online\_ serivces

← → C ▲ https://www.immigration.go.th/content/online\_serivces

เมื่อ Login เข้าสู่ระบบ แล้วหน้าจอไปหน้าลงทะเบียนขอใช้บริการใหม่ ตรวจสอบ Browser ของท่าน กรุณาใช้กับ Internet Explorer version 8-11 และ Chrome เท่านั้น