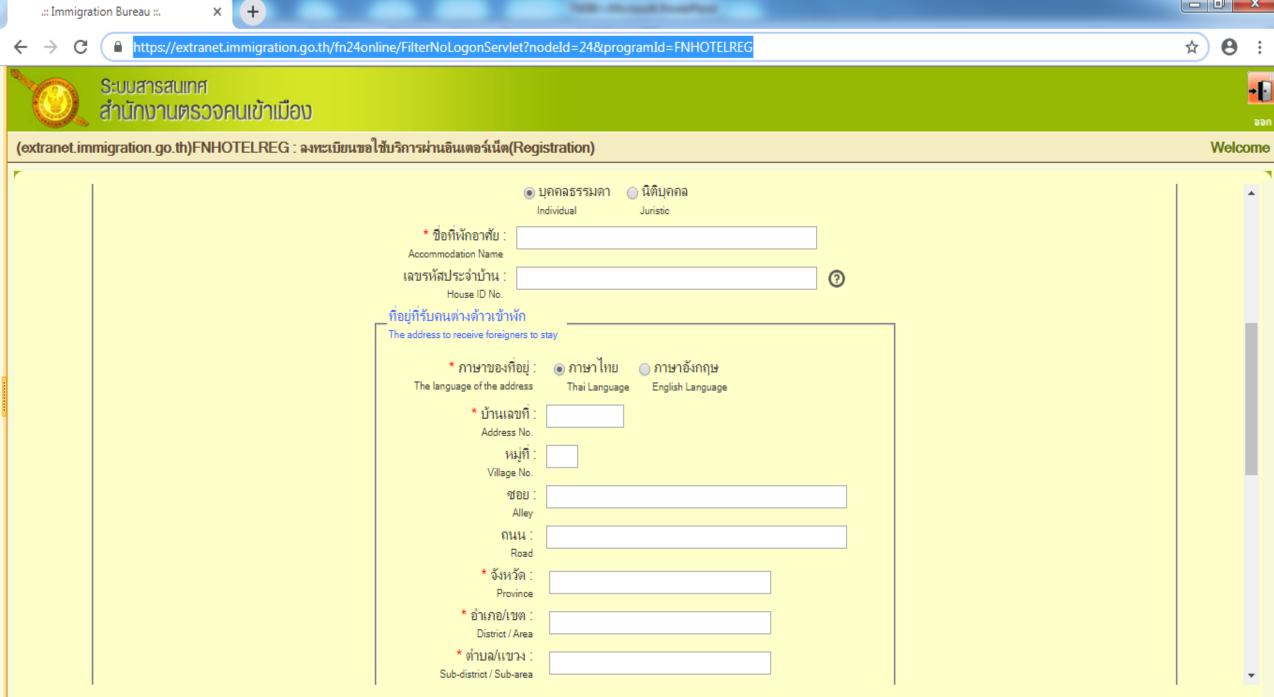

### https://www.immigration.go.th/content/online\_ serivces

← → C ▲ https://www.immigration.go.th/content/online\_serivces

เมื่อ Login เข้าสู่ระบบ แล้วหน้าจอไปหน้าลงทะเบียนขอใช้บริการใหม่ ตรวจสอบ Browser ของท่าน กรุณาใช้กับ Internet Explorer version 8-11 และ Chrome เท่านั้น

กรุณาดิดต่อในเวลา 8:00 - 17:00 น. (วันและเวลาราชการ)

| https://extranet.immigration.go.th/fn24online/Filte                                                                                                                                                                                                                  | <u>erNo</u>      |
|----------------------------------------------------------------------------------------------------------------------------------------------------------------------------------------------------------------------------------------------------------------------|------------------|
| LogonServlet?nodeld=24&programId=FNHOTELRE                                                                                                                                                                                                                           |                  |
|                                                                                                                                                                                                                                                                      | - 0 ×            |
| ← → C                                                                                                                                                                                                                                                                | ☆ 🛛 :            |
| ระบบสารสนเทศ<br>สำนักงานตรวจคนเข้าเมือง                                                                                                                                                                                                                              | <b>+D</b><br>aan |
| (extranet.immigration.go.th)FNHOTELREG : ลงทะเบียนขอใช้บริการผ่านอินเตอร์เน็ต(Registration)                                                                                                                                                                          | Welcome          |
| * ประเภทที่ห้กอาศัย:         Accommodation Types         • ผู้ยื่นเป็นชาวไทย         • ผู้ยื่นเป็นชาวไทย         Thai National         Thai National ID No.         * ชื่อ :         Given Name         * ชื่อ :         Griven Name         * ชื่อ :         Gender |                  |
| <ul> <li>บุคคลธรรมดา () นิติบุคคล<br/>Individual Juristic</li> <li>* ชื่อที่พักอาศัย :<br/>Accommodation Name<br/>เฉบรหัสประจำบ้าน :</li> </ul>                                                                                                                      | •                |