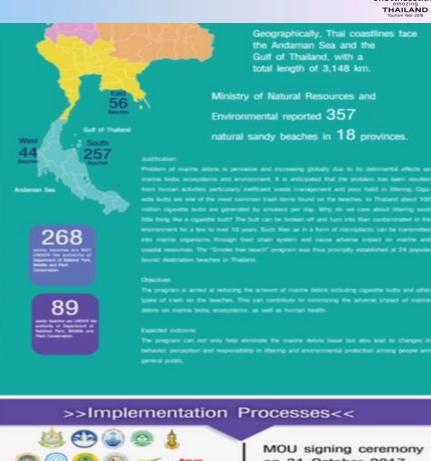

#### Problem of Marine Debris

environmental problem at

regions. Approximately 270,000 metric torres of marine plastic debris - marine mammals, sea turties. was observed globally, particularly in and sea birds. the Pacific Coxen.

to marine animals, especially

The large proportion of marine debris is plastic. Cigarette and cigarette butts contribute up to food wrappers, styrofoam, and cigarette butts. 32% of the total marine debris. which take a long time to be decomposed.

#### Impact of Cigarette Butts

Hazardous chemicals in cigarette butts, such as Arsenic, Nicotine, Iron, and Ethylphenol, directly impact on microbes and marine

Decomposition of cigarette butts takes 2-12 years, causing long-term environmental problem.

#### Measures to prevent threats to marine and coastal areas

Braches, coasts, and islands are marine and coastal resources.

DO NOT smoke or discard cigarette butts on the beaches, except only in the provided area.

DO NOT discard solid waste, plastic, styrofoam,

DO NOT perform any activities that might cause damage to the beaches