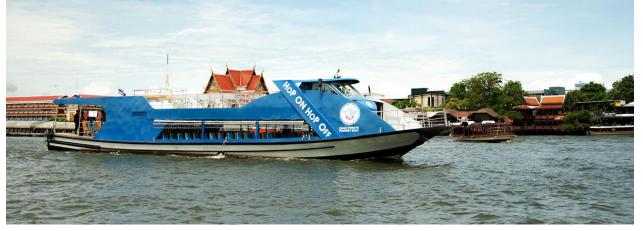

|                                                          | Sportoccord  BANGKOK 15 - 20 APRIL | MPA SMPAS  BANGKOK MAY |                     |                           |                         |                      |                                            |                                                                        |                                                       |

## **Ease of Traveling**



#### Thailand Common Ticket E-payment



























#### Phase I: June 2018

- Public bus
- Airport Link

#### Phase II: October 2018

• MRT/BTS Green/Purple/Blue

#### Future Plan

- Chao Phraya Speed Boat
- Easy Pass Express Way







## **Ease of Traveling**



#### Hop on Hop off Bus/Boat





From Phra Arthit

From Sathorn



## **Ease of Traveling**





## U-Tapao Rayong-Pattaya International Airport

190 KM southeast from Bangkok
30 KM from Pattaya/ 30-45 mins by car

#### **Passenger Terminal 1**

- Area: 2,610 square meters
- Accommodation Capacity : maximum capacity of persons 400
- Car Parking : maximum number of vehicles 100Passenger Terminal 2
- Commercial Area: 3,000 square meters
- Accommodation Capacity : maximum capacity of persons 1,200

#### **Passenger Facilities**

- Transportation : Shuttle Bus, Van and Taxi
- Medical facilities: first aid station and queen Sirikit Hospital in the aerodrome



### **SAFETY AND SECURITY**



# Safety



















|                                           | Before | Now              |
|-------------------------------------------|--------|--------------