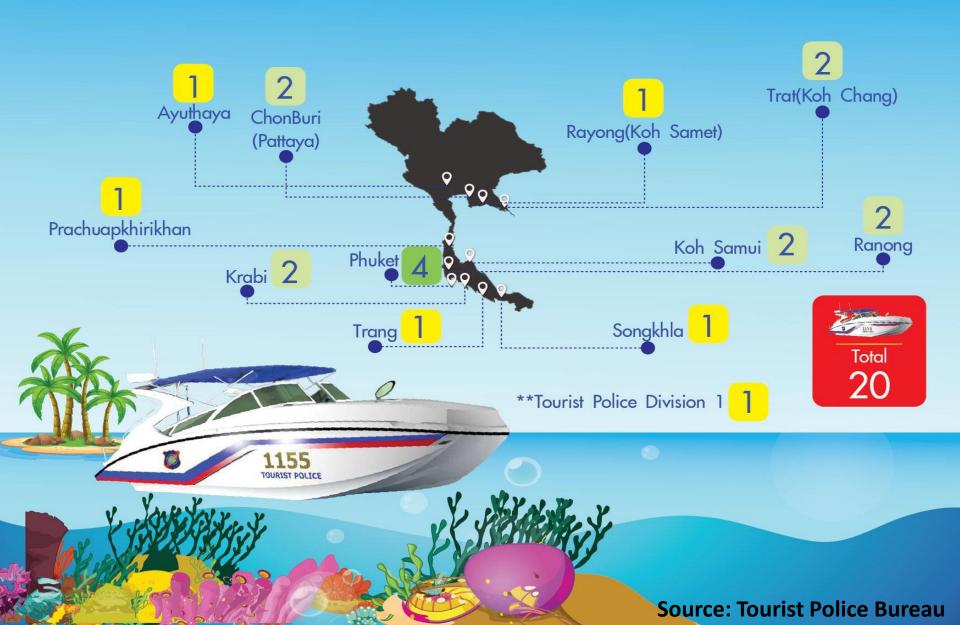

| 10                               |
|                                                           |                |                   |                                   |                                  |

5,257

5,255

940 1,005
Source: Tourist Police Bureau

#### **Tourist Assistance Center**







16 TAC (Before)



+ 30 TAC (1st Oct. 2017)

+ 30 TAC in 2019

#### **TOTAL 76 TAC in 2019**



### Lifeguards and Road Assistants Volunteer





Volunteer + 900 Staff

**Road Assistants** 

Mae Hong Son Chiang Mai Chiang Rai Lampang Phetchabun Loei Buriram

#### Beach Lifeguard

Chonburi Rayong Chanthaburi Trat Chumphon Ranong Phuket Phang Nga Nakhon Si Thammarat Trang Satun

### **CCTV**



# TOTAL 946 CAMERAS



Source: Tourist Police Bureau

# **Speed Boat**





## Safety Measure in National Park





# Safety Measure for Tourist



Safety Training

**Educating Tourist** 





Accident Statistic in National Park (Fiscal Year 2016)



Safety Training Review in 154 National Parks



# Safety Measure in National Park



#### **WC Renovation**

in National Park nationwide

Landscape Design

Development

Maintainance













# Safety Measure in National Park



# **Insurance for Tourist**

- Available in 154 National Parks nationwide
- 7 days covered period
- Price for foreigner: 40 Baht
- Benefits: 400,000 Baht
- Medical Claim: 15,000 Baht
- 500 hospitals nationwide
- Documents: Insurance policy + National Park entrance ticket





### **TOURISM MANAGEMENT**



### **Licensed Tour Operator and Tourist Guide**



| TOUR OPERATOR |        |  |  |