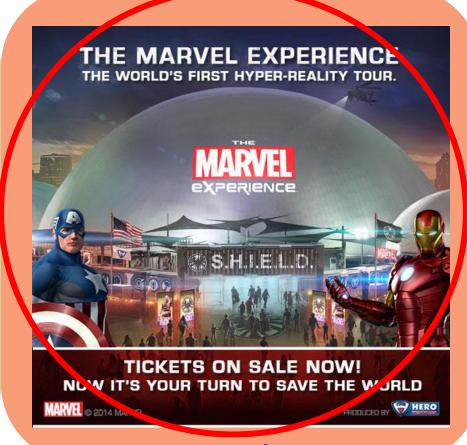

## **Entertainment Tourism > Regular**

Bang Krajao by night Jan. 18 Marvel Experience

May 18

www.themarvelexperiencetour.

com/

## **Entertainment Tourism > Special**

The Marvel Experience, a popular mobile interactive attraction in U.S. — will open in Bangkok in May 2018

The admission is expected to cost the same as what the U.S. entertainment attraction collected, which was US\$35, or about THB1,150.