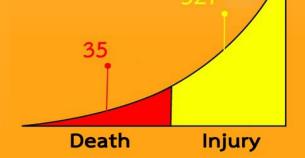

# Safety Measure for Tourist

Safety Training

**Educating Tourist** 

Accident Statistic in National Park (Fiscal Year 2016)

Safety Training Review in 154 National Parks