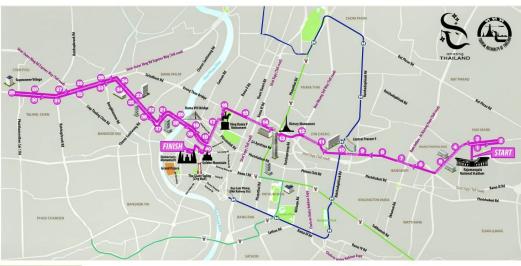

#### **Sports Tourism > Event > International 2/2**

Laguna
Phuket
Marathon
Jun. 18

Marching Band Competition Jul. 18

and Muaythai Youth
on World
Aug. 18

Pattaya Marathon Jan. 18 Buriram Super GT Race Oct. 18 Phuket Triathlon Laguna

/Bangkok Marathon

Nov. 18

Chiang Mai Marathon
/Loi Faa Run Lamtakhong
Dec. 18

www.pattayamarathon.go.th

www.bkkmarathon.com