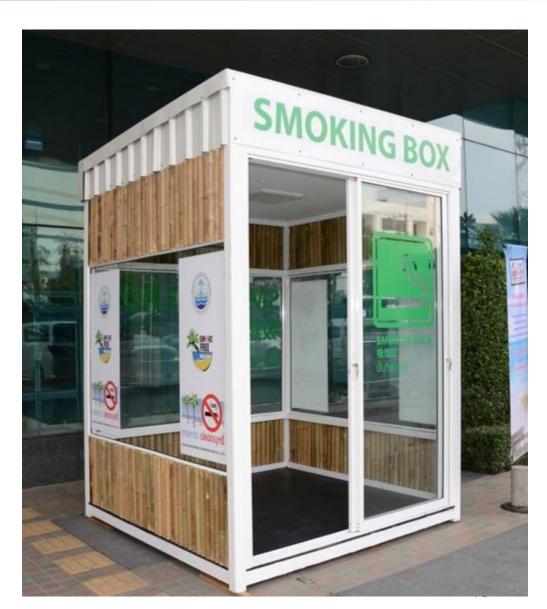

# **Smoking Zone Beach**

Program on "Enhancement and Capacity Development to Prevent threats of Smoking on the beach on marine and coastal resources and on human health "

#### Measures to prevent threats to marine and coastal areas

Braches, coasts, and islands are marine and coastal resources.

DO NOT smoke or discard cigarette butts on the beaches, except only in the provided area.

DO NOT discard solid waste, plastic, styrofoam,

DO NOT perform any activities that might cause damage to the beaches

# **Smoking Zone Beach**

1 February 2018

in section 27 of the Act on the Promotion of Marine and Coastal Resources Management B.E. 2558 (2015)

Any person who fall to comply with this order shall be liable to the penalties provided