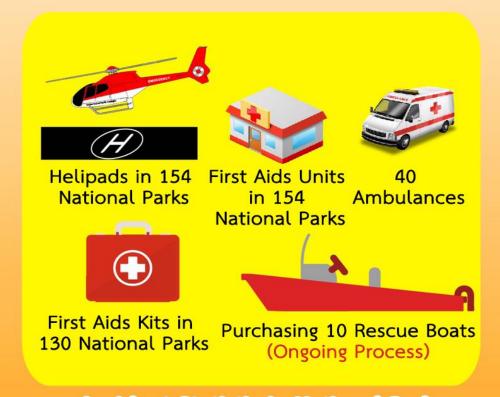

## Safety Measure in National Park

# Safety Measure for Tourist

Safety Training

**Educating Tourist** 

Accident Statistic in National Park (Fiscal Year 2016)

Safety Training Review in 154 National Parks

# Safety Measure in National Park

#### **WC Renovation**

in National Park nationwide

Landscape Design

Development

Maintainance

# **Insurance for Tourist**

- Available in 154 National Parks nationwide
- 7 days covered period
- Price for foreigner: 40 Baht
- Benefits: 400,000 Baht
- Medical Claim: 15,000 Baht
- 500 hospitals nationwide
- Documents: Insurance policy + National Park entrance ticket