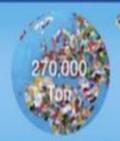

#### Problem of Marine Debris

environmental problem at

regions. Approximately 270,000 metric torres of marine plastic debris - marine mammals, sea turties. was observed globally, particularly in and sea birds. the Pacific Coxen.

to marine animals, especially

The large proportion of marine debris is plastic. Cigarette and cigarette butts contribute up to food wrappers, styrofoam, and cigarette butts. 32% of the total marine debris. which take a long time to be decomposed.