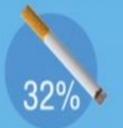

to marine animals, especially

The large proportion of marine debris is plastic. Cigarette and cigarette butts contribute up to food wrappers, styrofoam, and cigarette butts. 32% of the total marine debris. which take a long time to be decomposed.