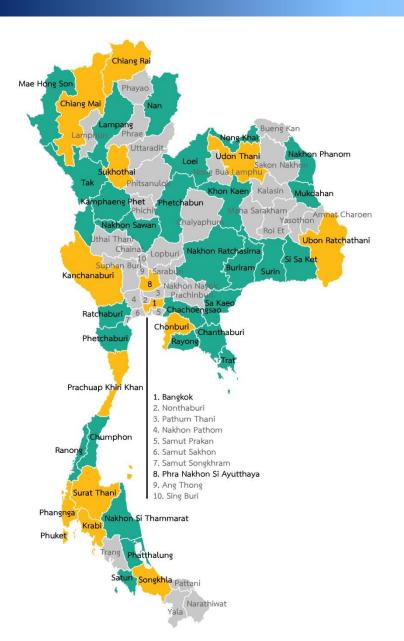

# 16 Products Group183 Events

| Bangkok  | 102 |
|----------|-----|
| North    | 9   |
| N/E      | 23  |
| Central  | 9   |
| East     | 14  |
| West     | 2   |
| South    | 17  |
| Overseas | 7   |