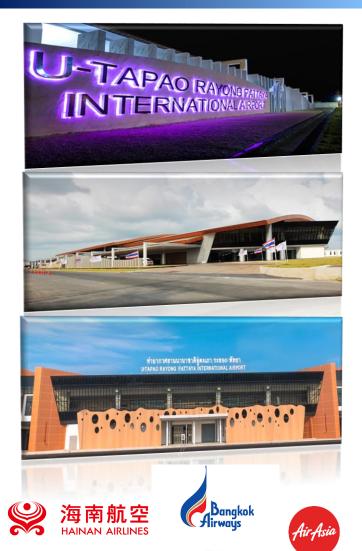

## U-Tapao Rayong-Pattaya International Airport

190 KM southeast from Bangkok
30 KM from Pattaya/ 30-45 mins by car