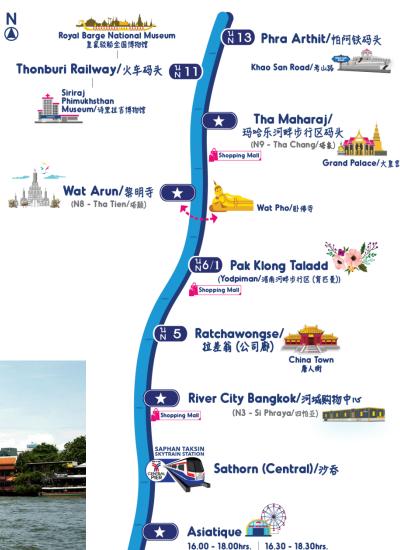

|                                                          | Sportoccord  BANGKOK 15 - 20 APRIL | MPA SMPAS  BANGKOK MAY |                     |                           |                         |                      |                                            |                                                                        |                                                       |

## **Ease of Traveling**



#### Thailand Common Ticket E-payment



























#### Phase I: June 2018

- Public bus
- Airport Link

#### Phase II: October 2018

• MRT/BTS Green/Purple/Blue

#### Future Plan

- Chao Phraya Speed Boat
- Easy Pass Express Way







## **Ease of Traveling**



#### Hop on Hop off Bus/Boat





From Phra Arthit

From Sathorn



## **Ease of Traveling**





## U-Tapao Rayong-Pattaya International Airport

190 KM southeast from Bangkok
30 KM from Pattaya/ 30-45 mins by car

#### **Passenger Terminal 1**

- Area: 2,610 square meters
- Accommodation Capacity : maximum capacity of persons 400
- Car Parking : maximum number of vehicles 100Passenger Terminal 2
- Commercial Area: 3,000 square meters
- Accommodation Capacity : maximum capacity of persons 1,200

#### **Passenger Facilities**

- Transportation : Shuttle Bus, Van and Taxi
- Medical facilities: first aid station and queen Sirikit Hospital in the aerodrome



### **SAFETY AND SECURITY**



# Safety



















|                                           | Before | Now              |
|---------------------------------