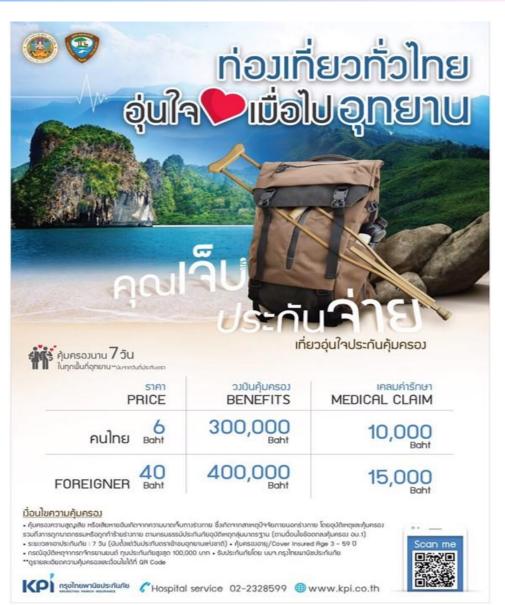

# **Insurance for Tourist**

- Available in 154 National Parks nationwide
- 7 days covered period
- Price for foreigner: 40 Baht
- Benefits: 400,000 Baht
- Medical Claim: 15,000 Baht
- 500 hospitals nationwide
- Documents: Insurance policy + National Park entrance ticket