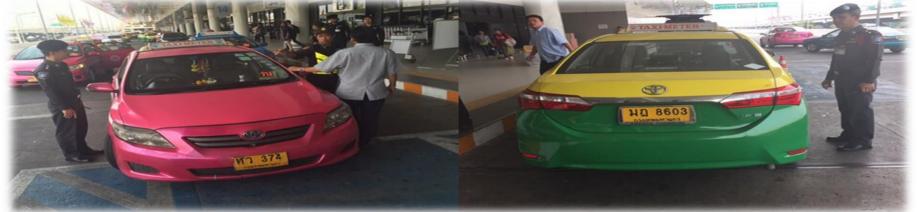

# **Arrest Record on Taxi and Public Transport**

| Charge                                  | 2016<br>(No. of Case)<br>(Jan. – Dec.) | 2017 (No. of Case) ( Dec. – Aug.) | Sept. 2017 | Oct. 2017 |
|-----------------------------------------|----------------------------------------|-----------------------------------|------------|-----------|
| Reject passenger                        | 732                                    | 400                               | 87         | 121       |
| Turn off meter                          | 652                                    | 63                                | 35         | 57        |
| Over charging                           | 68                                     | 12                                | 39         | 48        |
| No driving license for public transport | 394                                    | 36                                | 10         | 8         |
| Others                                  | -                                      | -                                 | 48         | 174       |
| Total                                   | 1,864                                  | 481                               | 219        | 408       |