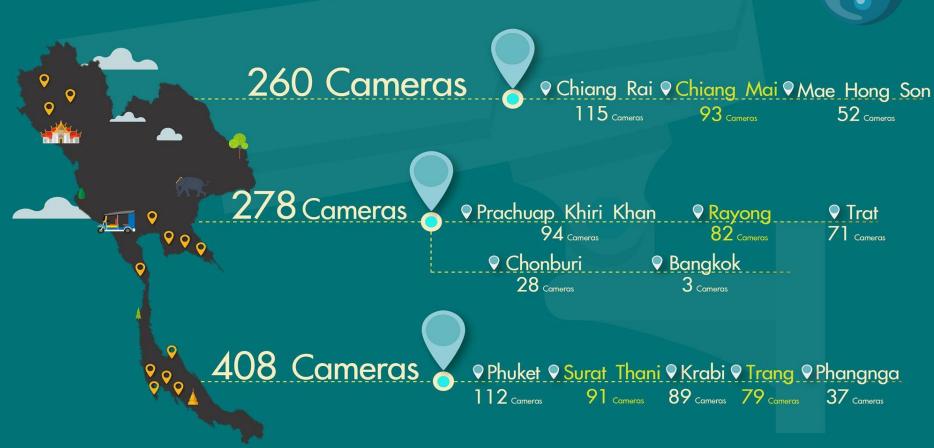

| 79             | 81                | 6                                 | 10                               |
|                                                           |                |                   |                                   |                                  |

5,257

5,255

940 1,005
Source: Tourist Police Bureau

#### **Tourist Assistance Center**







16 TAC (Before)



+ 30 TAC (1st Oct. 2017)

+ 30 TAC in 2019

#### **TOTAL 76 TAC in 2019**



### Lifeguards and Road Assistants Volunteer





Volunteer + 900 Staff

**Road Assistants** 

Mae Hong Son Chiang Mai Chiang Rai Lampang Phetchabun Loei Buriram

#### Beach Lifeguard

Chonburi Rayong Chanthaburi Trat Chumphon Ranong Phuket Phang Nga Nakhon Si Thammarat Trang Satun

### **CCTV**



# TOTAL 946 CAMERAS



Source: Tourist Police Bureau

# **Speed Boat**





## Safety Measure in National Park





# Safety Measure for Tourist



Safety Training

**Educating Tourist** 





Accident Statistic in National Park (Fiscal Year 2016)



Safety Training Review in 154 National Parks



# Safety Measure in National Park



#### **WC Renovation**

in National Park nationwide

Landscape Design

Development

Maintainance













# Safety Measure in National Park



# **Insurance for Tourist**

- Available in 154 National Parks nationwide
- 7 days covered period
- Price for foreigner: 40 Baht
- Benefits: 400,000 Baht
- Medical Claim: 15,000 Baht
- 500 hospitals nationwide
- Documents: Insurance policy + National Park entrance ticket





### **TOURISM MANAGEMENT**



### **Licensed Tour Operator an