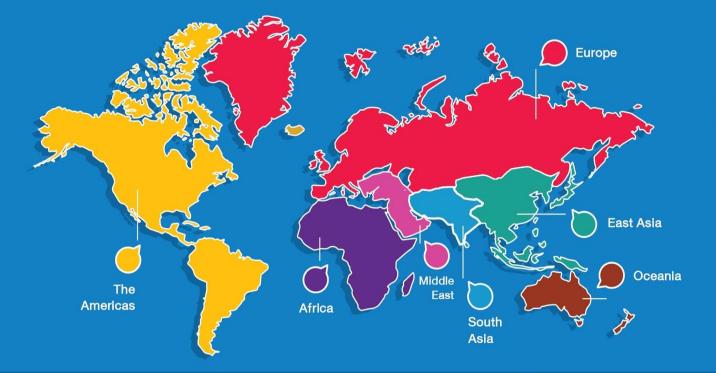

No. of Tourist Arrivals

26,100,782

%cн **+5.40%** 

East Asia 17,680,122 + 4.43 %CH

Europe 4,556,774 + 5.03 %cH

South Asia 1,306,170 + 14.67%cH

The 1,103,178 Americas +11.89 %CH

Oceania 697,801 + 3.09 %CH

Middle 625,413 East + 9.15 %CH

Africa 131,324 + 9.46 %CH

International Tourism Receipt

1,330.06 Billion Baht

%сн **+7.91%** 

East Asia + 6.16 %CH

Europe 334.87 Billion + 8.25 %CH

The 82.94 Billion Americas + 14.74 %CH

South 58.01 Billion Baht Asia + 19.30 %CH

Oceania 54.37 Billior + 5.34 %CH

Middle 48.51 Billion Baht + 11.95 %CH

Africa \_\_\_

9.19 Baht + 11.90 %CH