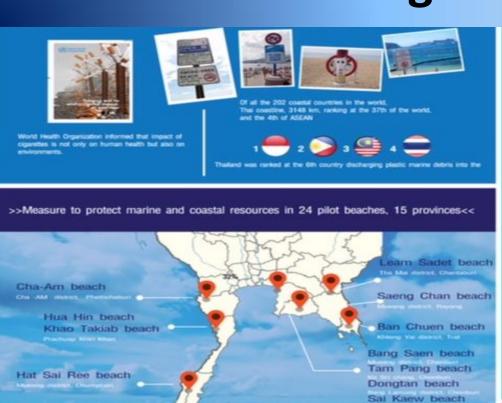

#### Problem of Marine Debris

environmental problem at

regions. Approximately 270,000 metric torres of marine plastic debris - marine mammals, sea turties. was observed globally, particularly in and sea birds. the Pacific Coxen.

to marine animals, especially

The large proportion of marine debris is plastic. Cigarette and cigarette butts contribute up to food wrappers, styrofoam, and cigarette butts. 32% of the total marine debris. which take a long time to be decomposed.

#### Impact of Cigarette Butts

Hazardous chemicals in cigarette butts, such as Arsenic, Nicotine, Iron, and Ethylphenol, directly impact on microbes and marine

Decomposition of cigarette butts takes 2-12 years, causing long-term environmental problem.

# Pilot Beaches Project

- 24 beaches
- 15 provinces
- Enforcement 1st Feb. 2018
- Penalties: Maximum 1
   years imprisonment or
   maximum fine of 100,000
   Baht or both