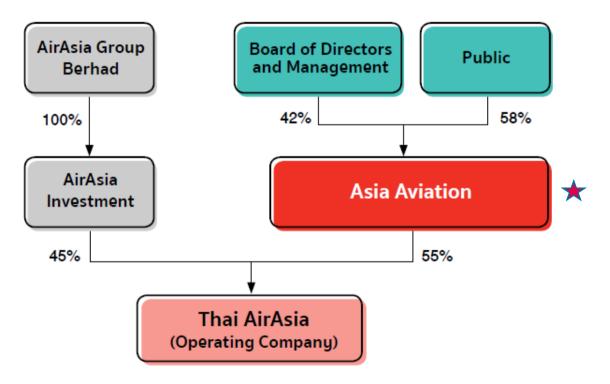

## Definition of related party

- ✓ One company directly or indirectly holds shares of 50% or more in another company; OR
- ✓ Shareholder who holds shares 50% or more in one company directly or indirectly holding shares in another company of 50% or more; OR

### Example – directly hold shares

#### A and B are related entities?

RSM

### Example - indirectly hold shares

#### Example – same shareholder holding shares