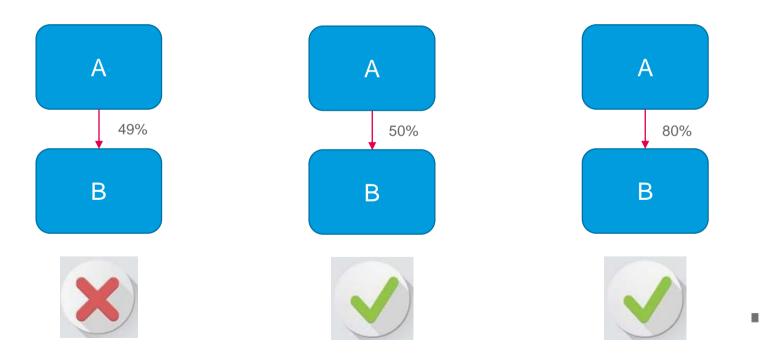

## Definition of related party

- ✓ One company directly or indirectly holds shares of 50% or more in another company; OR
- ✓ Shareholder who holds shares 50% or more in one company directly or indirectly holding shares in another company of 50% or more; OR