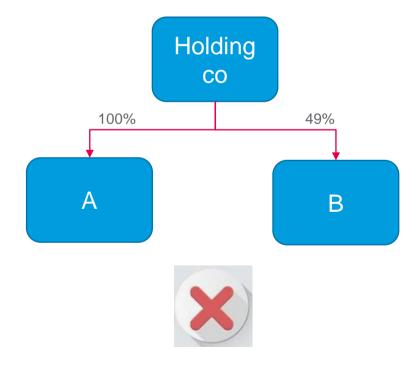

## Definition of related party

- ✓ One company directly or indirectly holds shares of 50% or more in another company; OR
- ✓ Shareholder who holds shares 50% or more in one company directly or indirectly holding shares in another company of 50% or more; OR

#### Example – same shareholder holding shares