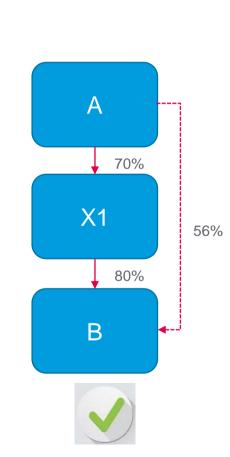

## Definition of related party

- ✓ One company directly or indirectly holds shares of 50% or more in another company; OR
- ✓ Shareholder who holds shares 50% or more in one company directly or indirectly holding shares in another company of 50% or more; OR

### Example – directly hold shares

#### A and B are related entities?

RSM