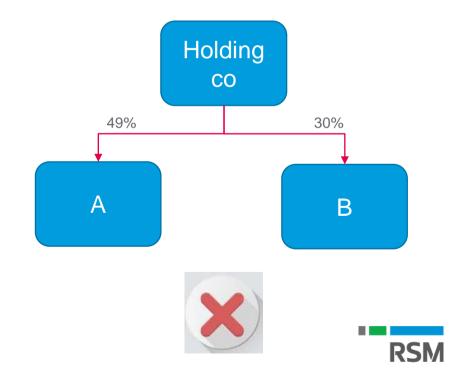

## Definition of related party

- ✓ One company directly or indirectly holds shares of 50% or more in another company; OR
- ✓ Shareholder who holds shares 50% or more in one company directly or indirectly holding shares in another company of 50% or more; OR

#### Example – same shareholder holding shares