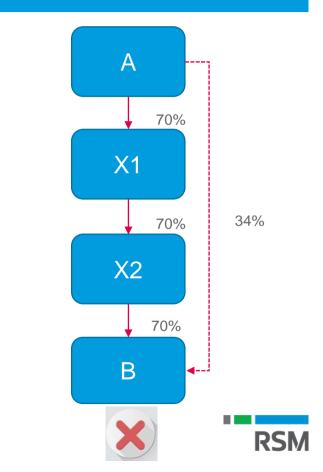

he accounting period.

*Paragraph two -* Within five years after submission of the "disclosure form", the tax office may request a taxpayer to submit "transfer pricing documentation".

Timeframe for submission: For first request: 180 days. Subsequent request: 60 days (extended to 120 days) from the date of receiving the requesting letter.

Paragraph three - Reporting requirement under this section shall not RSM

## Definition of related party

- ✓ One company directly or indirectly holds shares of 50% or more in another company; OR
- ✓ Shareholder who holds shares 50% or more in one company directly or indirectly holding shares in another company of 50% or more; OR





### Example – directly hold shares

#### A and B are related entities?



RSM

### Example - indirectly hold shares







#### Example – same shareholder holding shares





#### Example – same shareholder holding shares





#### Example – same shareholder holding shares





### New transfer pricing law - summary

#### Whether or not Co A has reporting requirement:

-

- Co A is still subject to TP assessment:
- TP reporting prior FY 2019-Has a relation can still be requested by tax Coofficer party which fall under the definition of related party



Yes



Not required to prepare the disclosure

form

Tax officer will not request TP

Failure to submit on time / or incorrectly disclose the information is subject enalty: Heat B 200,000 Brant. • Disclosure Form (150 Days) • TP documentation

(upon request from the tax officer only)

No



Investment structure as of December 31, 2018 is as following:



|