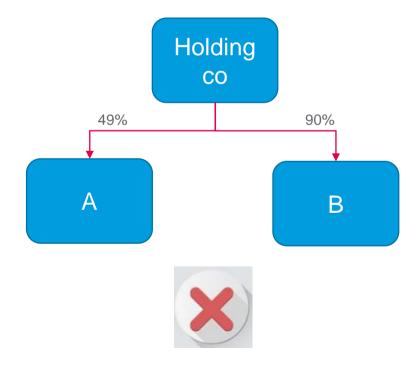

## Definition of related party

- ✓ One company directly or indirectly holds shares of 50% or more in another company; OR
- ✓ Shareholder who holds shares 50% or more in one company directly or indirectly holding shares in another company of 50% or more; OR

### Example - indirectly hold shares