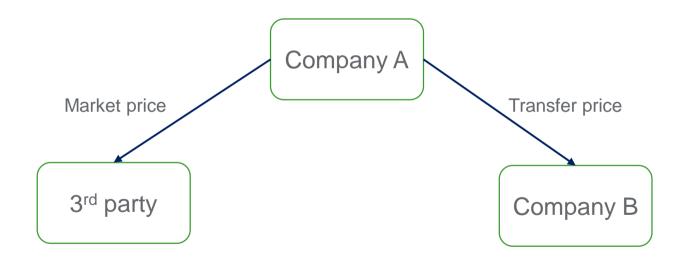

Transfer pricing is a tool for MNCs to determine profit for each entity within the Group.

# Term used in tax perspective for a price charges between TWO related entities.

The basic purpose of the Transfer Pricing law is to make sure that the transaction between related parties is at arm's length price ('Market price').

Transfer pricing = Market price