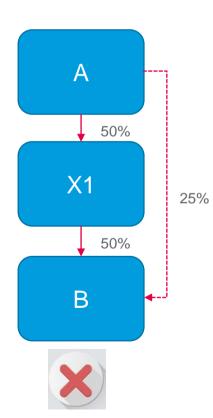

## Definition of related party

- ✓ One company directly or indirectly holds shares of 50% or more in another company; OR
- ✓ Shareholder who holds shares 50% or more in one company directly or indirectly holding shares in another company of 50% or more; OR