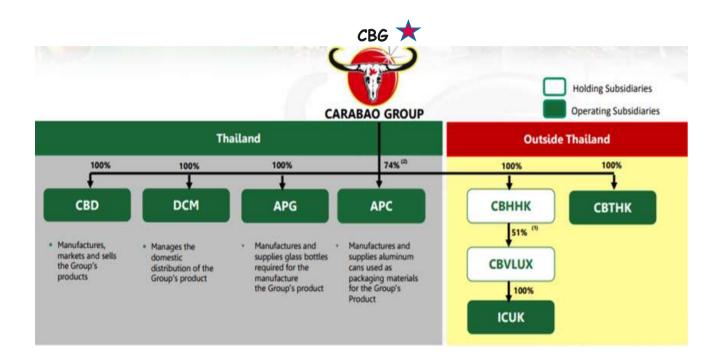

## Definition of related party

- ✓ One company directly or indirectly holds shares of 50% or more in another company; OR
- ✓ Shareholder who holds shares 50% or more in one company directly or indirectly holding shares in another company of 50% or more; OR

### Example – directly hold shares

#### A and B are related entities?

RSM

### Example - indirectly hold shares

#### Example – same shareholder holding shares