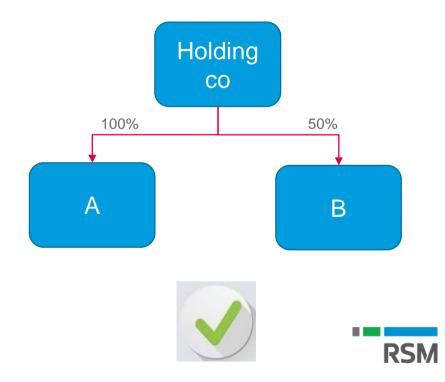

## Definition of related party

- ✓ One company directly or indirectly holds shares of 50% or more in another company; OR
- ✓ Shareholder who holds shares 50% or more in one company directly or indirectly holding shares in another company of 50% or more; OR

### Example – directly hold shares

#### A and B are related entities?

RSM