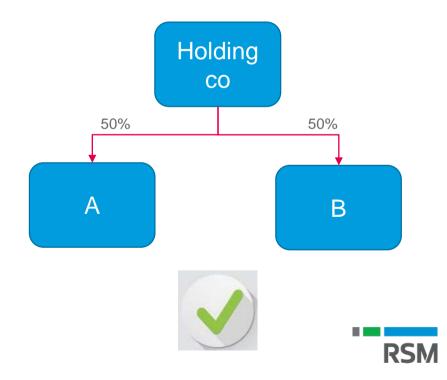

## Definition of related party

- ✓ One company directly or indirectly holds shares of 50% or more in another company; OR
- ✓ Shareholder who holds shares 50% or more in one company directly or indirectly holding shares in another company of 50% or more; OR

#### Example – same shareholder holding shares