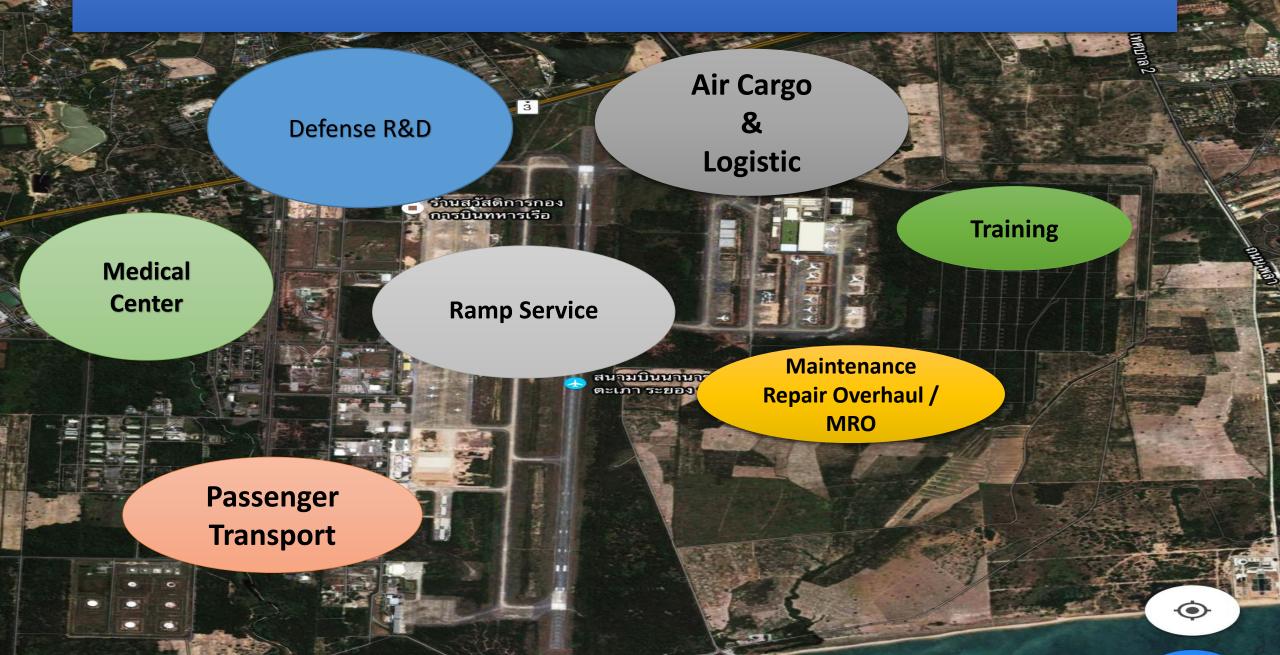

### MRO

- Hangar of the Future
- Wide & Narrow body a/c.
- Emphasize on airframe & engine maintenance hangars.
- Component production in various industrial estates around the airfield.

- Agricultural product
- Product in/out of industrial estates
- Cargo for MRO

Air Cargo & Logistic

- Multimodal transportation
  - 3 major sea ports
  - Road & Rail

Repacking Distribution center

#### **Medical Center**