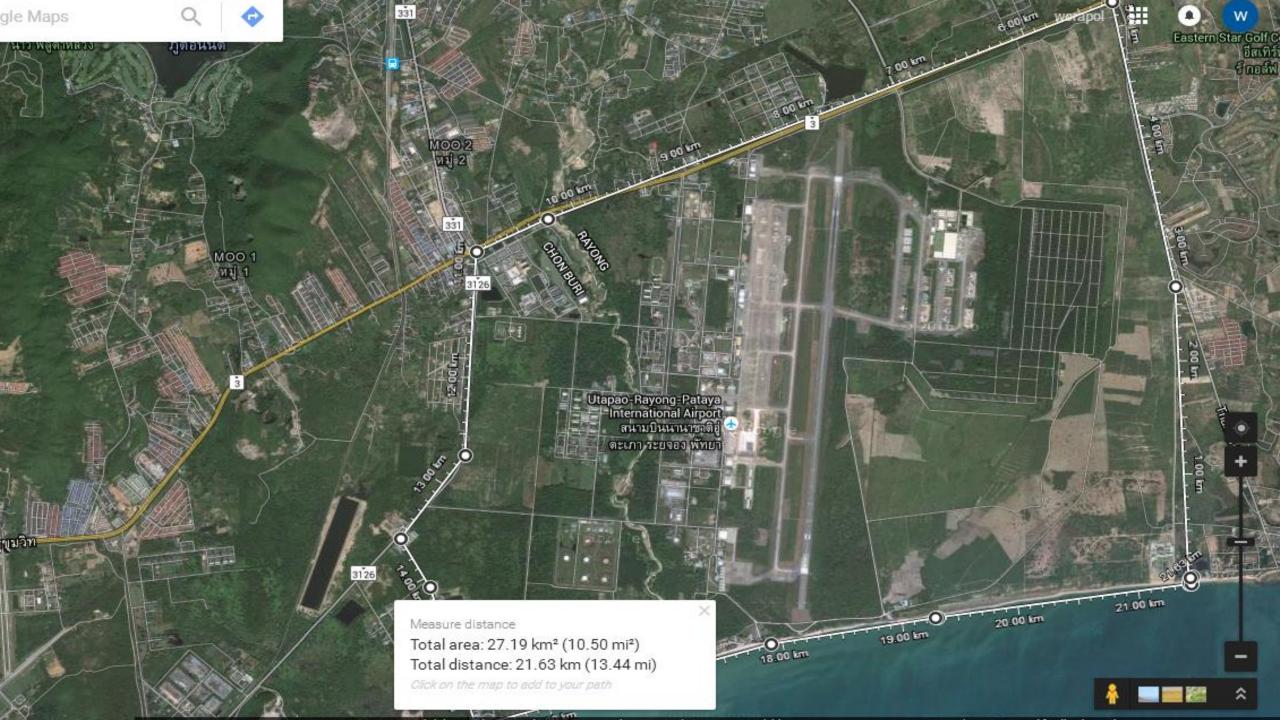

ittps://www.google.co.th/maps/search/นิคมเหมราช/@13.0433897,100.769078,9z?hl=en

Ξ

U- Tapao– Rayong – Pattaya International Airport IATA: UTP – ICAO: VTBU

Airport typePublic / MilitaryOperatorRoyal Thai NavyServesChonburi-Pattaya Metropolitan Area .Rayong

Location Ban Chang, Rayong, Thailand Elevation AMSL 42 ft / 13 m Coordinates 12°40′47″N 101°00′18″E

Runways 18/36 length 3,505 m 11,500 ft. Surface Asphalt

สนามบินนานาหาติอุตะเกา ระยอง พัทยา U-tapao-Rayong-Pattaya International Airport