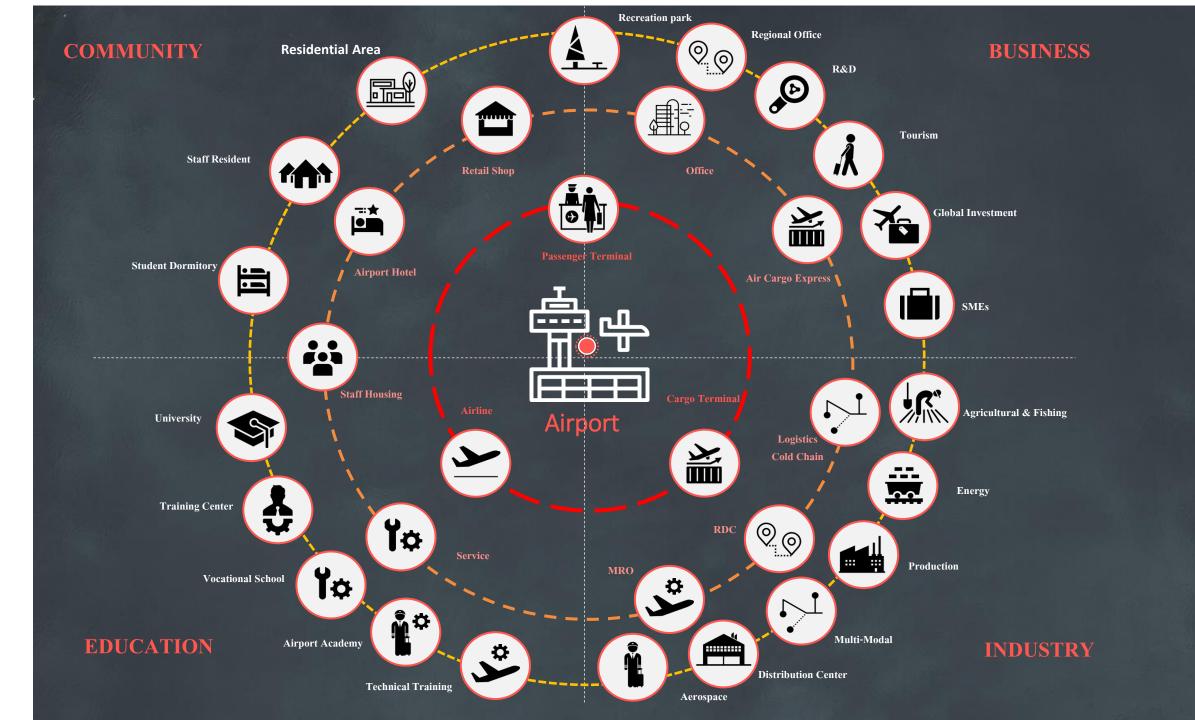

## A JOINT USED AIRFIELD

| Tourism<br>Industries                                                   | Aero-Industries                                                                                          | Logistics                                                                                           | Modern Industries                                           | Defense Industries    | Residence & Business<br>District                                                          |
|-------------------------------------------------------------------------|----------------------------------------------------------------------------------------------------------|-----------------------------------------------------------------------------------------------------|-------------------------------------------------------------|-----------------------|-------------------------------------------------------------------------------------------|
| International Convention<br>Center<br>MICE                              | MRO                                                                                                      | <ul> <li>Air Cargo</li> <li>Cold Chain</li> <li>Transit &amp; Express</li> </ul>                    | Digital Business• Software• Finance Technology• 3D Printing | Data Technology       | Smart and Sustainable City                                                                |
| Airport Hotel<br>Resort<br>Wellness Center                              | Aircraft component & Spare<br>Parts                                                                      | <b>E-commerce</b> <ul> <li>Fulfillment Center</li> </ul>                                            | Medical Center<br>• Equipment<br>• Pharmacy                 | Material              | Wellness City<br>(Medical & Nursery Center)                                               |
| Cruise Port                                                             | <b>Aviation Training Center</b>                                                                          | <ul> <li>Logistic Park</li> <li>Third Party Logistics</li> <li>Bonded Warehouse</li> </ul>          | Robot & Electrical vehicle                                  | Security Data Center) | Business Center<br>• Shopping &<br>Entertainment<br>• Office Center<br>• Financial Center |
| Airport & Seaport Duty<br>Free Shops                                    | R&D Center                                                                                               | Auction Market<br>(+ Freeport)                                                                      | Medical R&D center<br>Bio Technology                        | Dockyard              | Educational City <ul> <li>International Uni &amp; School</li> </ul>                       |
| <ul><li>Recreation Zone</li><li>Fun Park</li><li>Sport Center</li></ul> | <ul> <li>Aero related services</li> <li>Catering</li> <li>Leasing</li> <li>In-flight shopping</li> </ul> | <ul> <li>Airport Gateway</li> <li>Transportation</li> <li>Non-visa Healthcare<br/>System</li> </ul> |                                                             |                       |                                                                                           |

#### Planned Activities