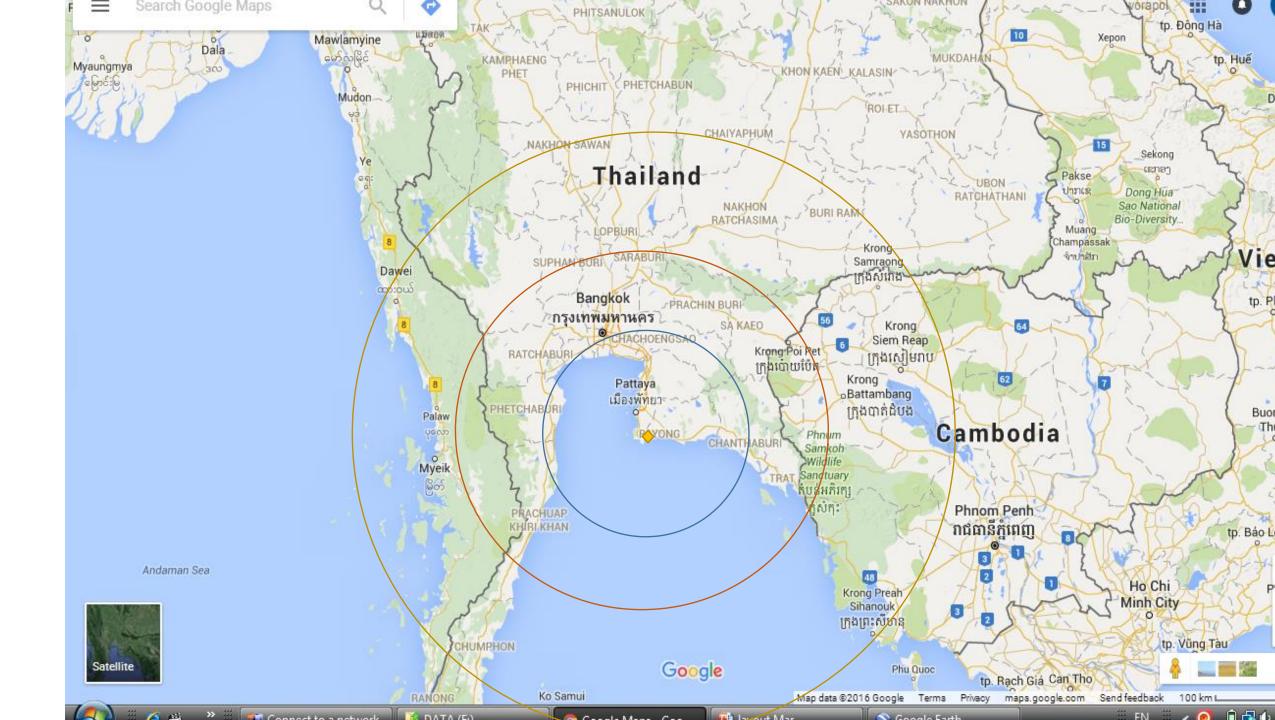

ittps://www.google.co.th/maps/search/นิคมเหมราช/@13.0433897,100.769078,9z?hl=en

Ξ

U- Tapao– Rayong – Pattaya International Airport IATA: UTP – ICAO: VTBU

Airport typePublic / MilitaryOperatorRoyal Thai NavyServesChonburi-Pattaya Metropolitan Area .Rayong