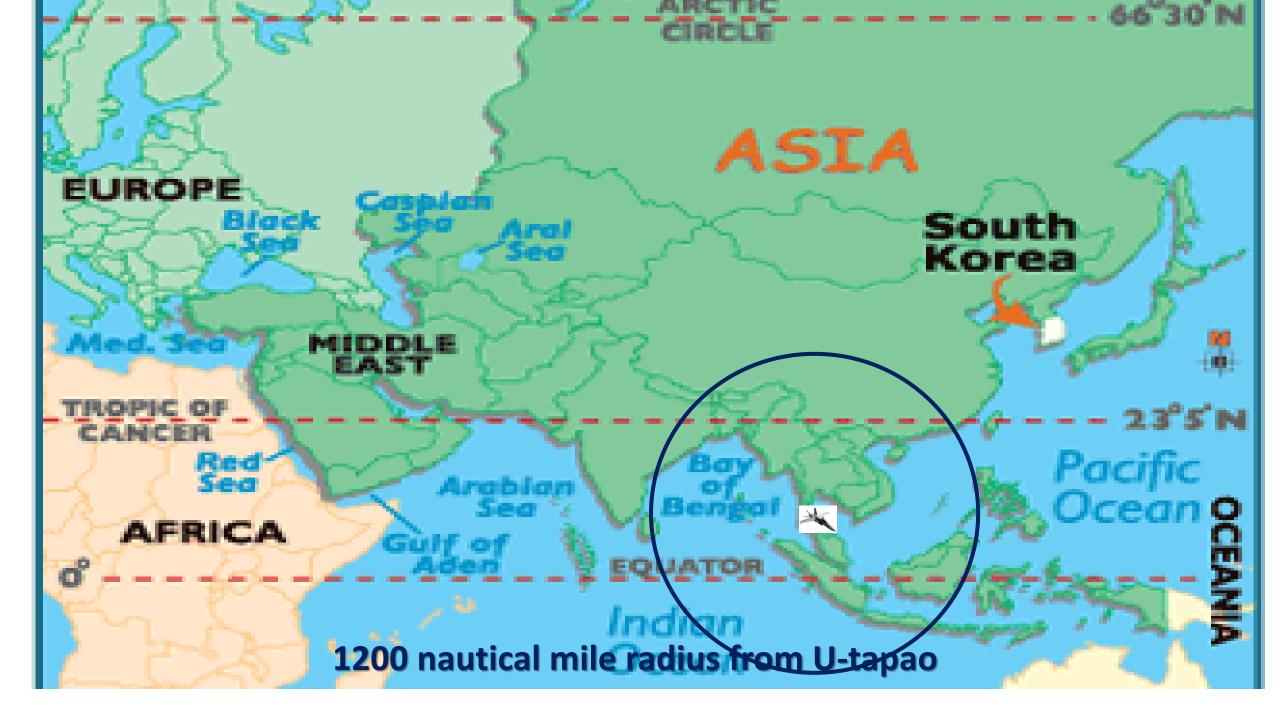

ittps://www.google.co.th/maps/search/นิคมเหมราช/@13.0433897,100.769078,9z?hl=en

Ξ

U- Tapao– Rayong – Pattaya International Airport IATA: UTP – ICAO: VTBU

Airport typePublic / MilitaryOperatorRoyal Thai NavyServesChonburi-Pattaya Metropolitan Area .Rayong