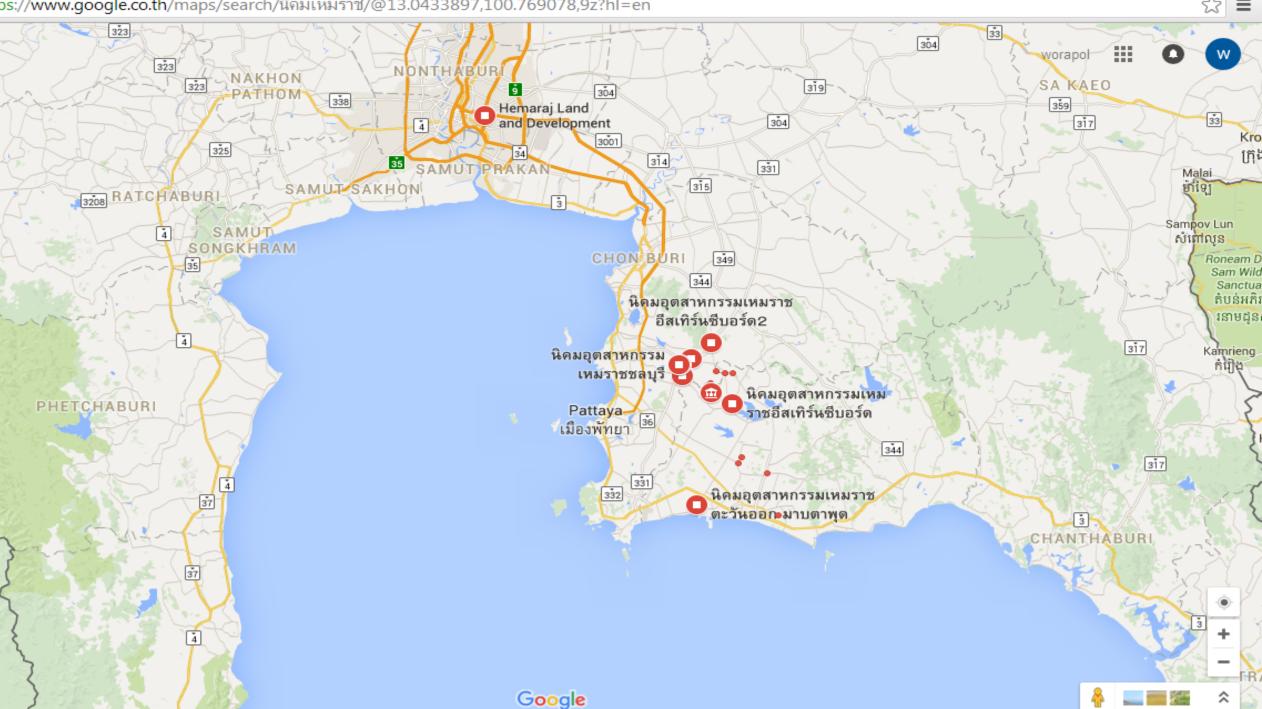

ittps://www.google.co.th/maps/search/นิคมเหมราช/@13.0433897,100.769078,9z?hl=en

Ξ

U- Tapao– Rayong – Pattaya International Airport IATA: UTP – ICAO: VTBU

Airport typePublic / MilitaryOperatorRoyal Thai NavyServesChonburi-Pattaya Metropolitan Area .Rayong