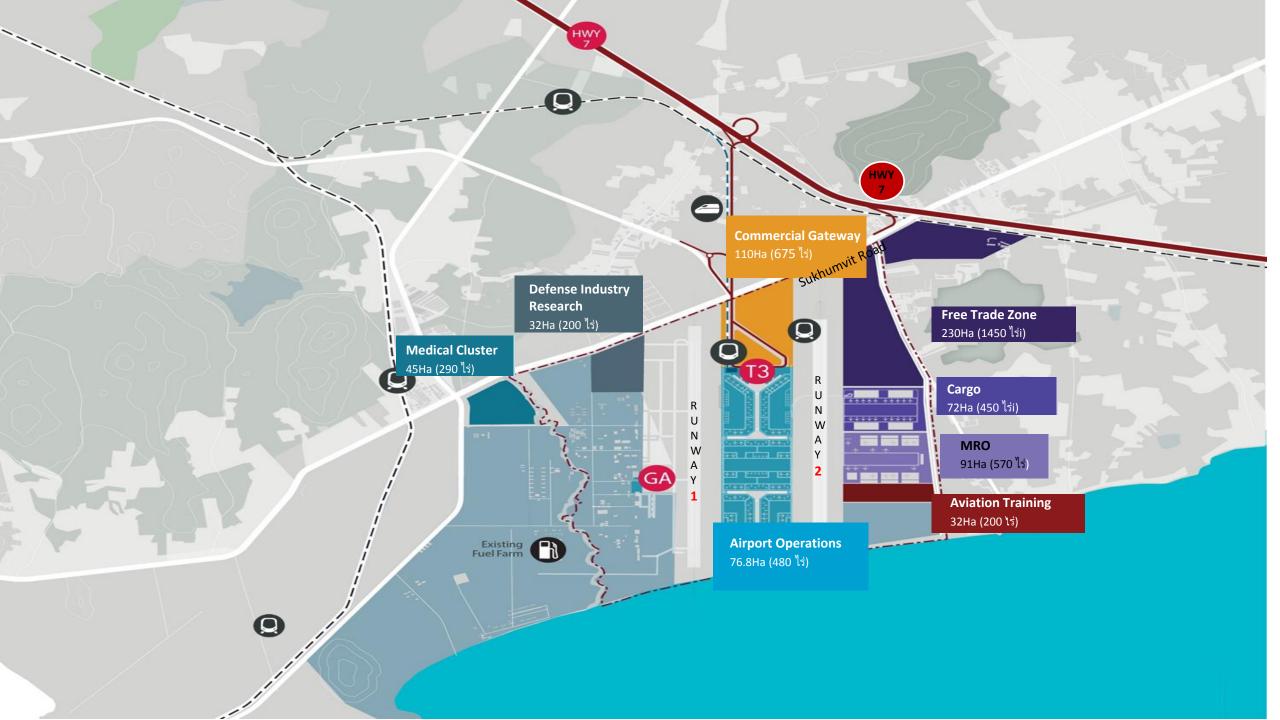

### MRO

- Hangar of the Future
- Wide & Narrow body a/c.
- Emphasize on airframe & engine maintenance hangars.
- Component production in various industrial estates around the airfield.

- Agricultural product
- Product in/out of industrial estates
- Cargo for MRO

Air Cargo & Logistic

- Multimodal transportation
  - 3 major sea ports
  - Road & Rail

Repacking Distribution center

#### **Medical Center**