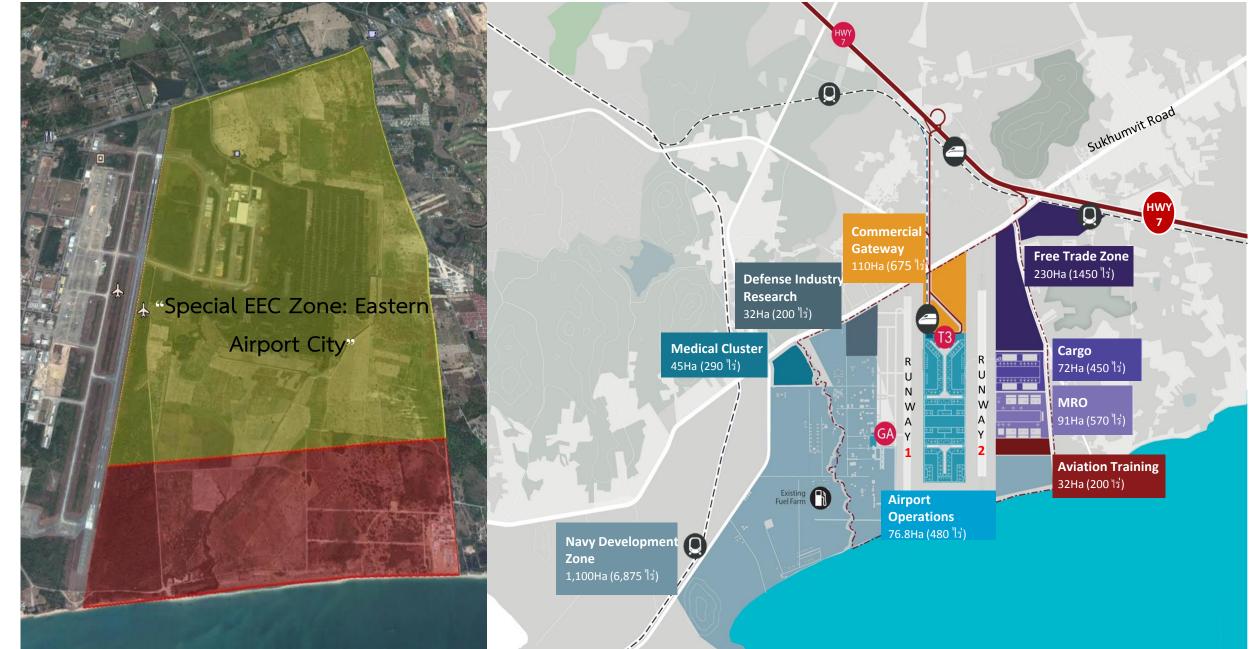

## A JOINT USED AIRFIELD

| Tourism<br>Industries                                                   | Aero-Industries                                                                                          | Logistics                                                                                           | Modern Industries                                           | Defense Industries    | Residence & Business<br>District                                                          |
|-------------------------------------------------------------------------|----------------------------------------------------------------------------------------------------------|-----------------------------------------------------------------------------------------------------|-------------------------------------------------------------|-----------------------|-------------------------------------------------------------------------------------------|
| International Convention<br>Center<br>MICE                              | MRO                                                                                                      | <ul> <li>Air Cargo</li> <li>Cold Chain</li> <li>Transit &amp; Express</li> </ul>                    | Digital Business• Software• Finance Technology• 3D Printing | Data Technology       | Smart and Sustainable City                                                                |
| Airport Hotel<br>Resort<br>Wellness Center                              | Aircraft component & Spare<br>Parts                                                                      | <b>E-commerce</b> <ul> <li>Fulfillment Center</li> </ul>                                            | Medical Center<br>• Equipment<br>• Pharmacy                 | Material              | Wellness City<br>(Medical & Nursery Center)                                               |
| Cruise Port                                                             | <b>Aviation Training Center</b>                                                                          | <ul> <li>Logistic Park</li> <li>Third Party Logistics</li> <li>Bonded Warehouse</li> </ul>          | Robot & Electrical vehicle                                  | Security Data Center) | Business Center<br>• Shopping &<br>Entertainment<br>• Office Center<br>• Financial Center |
| Airport & Seaport Duty<br>Free Shops                                    | R&D Center                                                                                               | Auction Market<br>(+ Freeport)                                                                      | Medical R&D center<br>Bio Technology                        | Dockyard              | Educational City <ul> <li>International Uni &amp; School</li> </ul>                       |
| <ul><li>Recreation Zone</li><li>Fun Park</li><li>Sport Center</li></ul> | <ul> <li>Aero related services</li> <li>Catering</li> <li>Leasing</li> <li>In-flight shopping</li> </ul> | <ul> <li>Airport Gateway</li> <li>Transportation</li> <li>Non-visa Healthcare<br/>System</li> </ul> |                                                             |                       |                                                                                           |

#### Planned Activities

### MRO

- Hangar of the Future
- Wide & Narrow body a/c.
- Emphasize on airframe & engine maintenance hangars.
- Component production in various industrial estates around the airfield.

- Agricultural product
- Product in/out of industrial estates
- Cargo for MRO

Air Cargo & Logistic

- Multimodal transportation
  - 3 major sea ports
  - Road & Rail

Repacking Distribution center

#### **Medical Center**