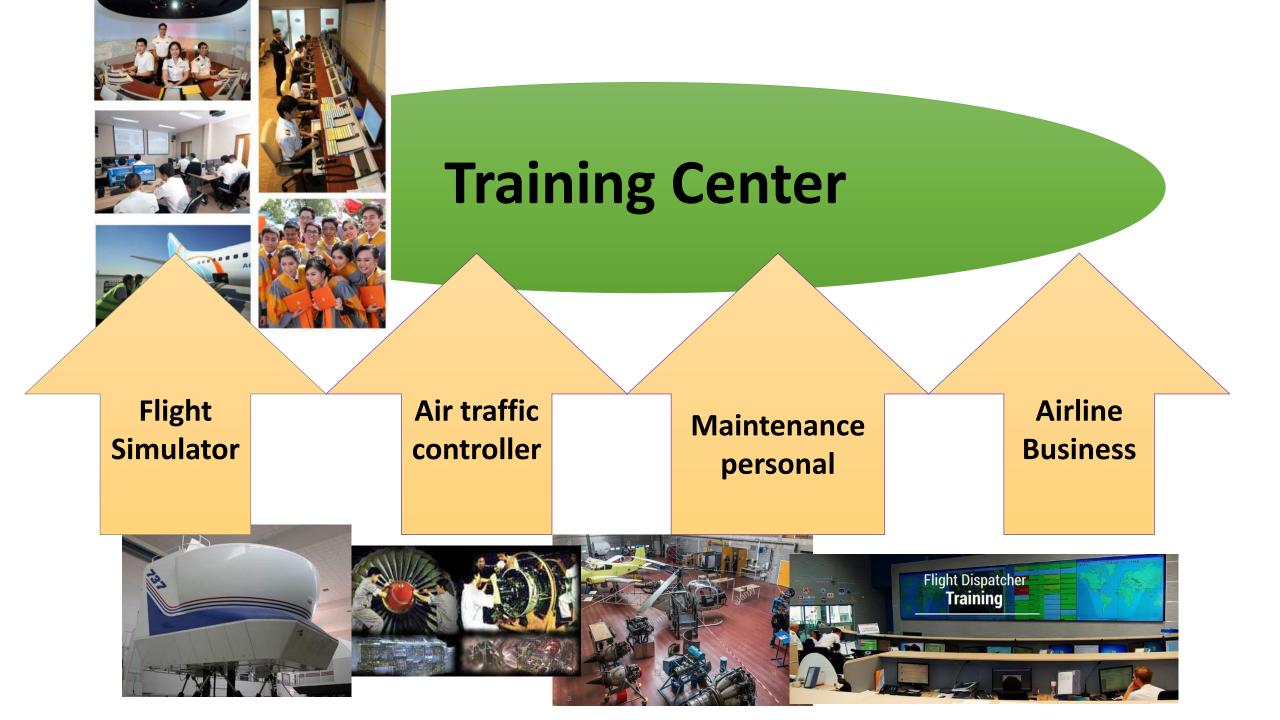

### MRO

- Hangar of the Future
- Wide & Narrow body a/c.
- Emphasize on airframe & engine maintenance hangars.
- Component production in various industrial estates around the airfield.

- Agricultural product
- Product in/out of industrial estates
- Cargo for MRO