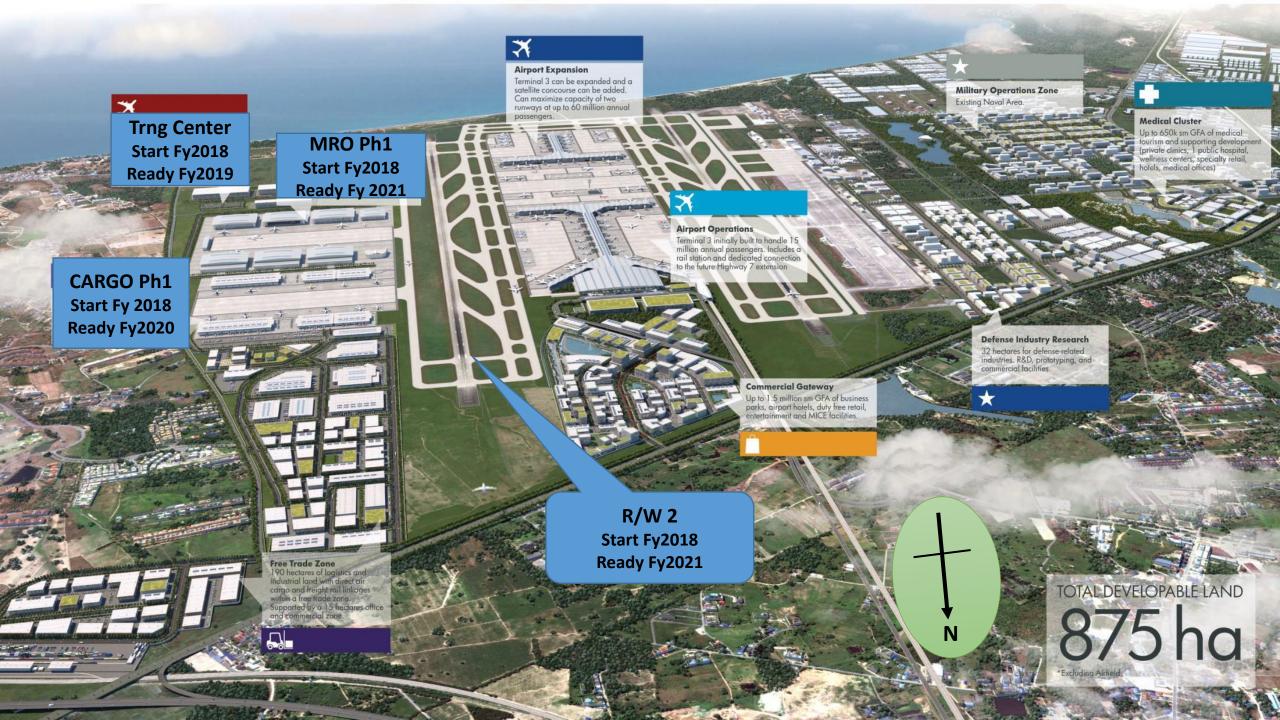

## A JOINT USED AIRFIELD

| Tourism<br>Industries                                                   | Aero-Industries                                                                                          | Logistics                                                                                           | Modern Industries                                           | Defense Industries    | Residence & Business<br>District                                                          |
|-------------------------------------------------------------------------|----------------------------------------------------------------------------------------------------------|-----------------------------------------------------------------------------------------------------|-------------------------------------------------------------|-----------------------|-------------------------------------------------------------------------------------------|
| International Convention<br>Center<br>MICE                              | MRO                                                                                                      | <ul> <li>Air Cargo</li> <li>Cold Chain</li> <li>Transit &amp; Express</li> </ul>                    | Digital Business• Software• Finance Technology• 3D Printing | Data Technology       | Smart and Sustainable City                                                                |
| Airport Hotel<br>Resort<br>Wellness Center                              | Aircraft component & Spare<br>Parts                                                                      | <b>E-commerce</b> <ul> <li>Fulfillment Center</li> </ul>                                            | Medical Center<br>• Equipment<br>• Pharmacy                 | Material              | Wellness City<br>(Medical & Nursery Center)                                               |
| Cruise Port                                                             | <b>Aviation Training Center</b>                                                                          | <ul> <li>Logistic Park</li> <li>Third Party Logistics</li> <li>Bonded Warehouse</li> </ul>          | Robot & Electrical vehicle                                  | Security Data Center) | Business Center<br>• Shopping &<br>Entertainment<br>• Office Center<br>• Financial Center |
| Airport & Seaport Duty<br>Free Shops                                    | R&D Center                                                                                               | Auction Market<br>(+ Freeport)                                                                      | Medical R&D center<br>Bio Technology                        | Dockyard              | Educational City <ul> <li>International Uni &amp; School</li> </ul>                       |
| <ul><li>Recreation Zone</li><li>Fun Park</li><li>Sport Center</li></ul> | <ul> <li>Aero related services</li> <li>Catering</li> <li>Leasing</li> <li>In-flight shopping</li> </ul> | <ul> <li>Airport Gateway</li> <li>Transportation</li> <li>Non-visa Healthcare<br/>System</li> </ul> |                                                             |                       |                                                                                           |

#### Planned Activities

### MRO

- Hangar of the Future
- Wide & Narrow body a/c.
- Emphasize on airframe & engine maintenance hangars.
- Component production in various industrial estates around the airfield.

- Agricultural product
- Product in/out of industrial estates
- Cargo for MRO

Air Cargo & Logistic

- Multimodal transportation
  - 3 major sea ports
  - Road & Rail

Repacking Distribution center

#### **Medical Center**